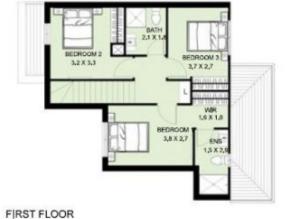

## AREA CALCULATIONS

| Ground Floor:     | 45.0 SQM  |
|-------------------|-----------|
| First Floor:      | 58.0 SQM  |
| Garage+Car Space: | 34,0 SQM  |
| Porch+Patio:      | 13.0 SQM  |
| Backyard:         | 67.0 SQM  |
| Net Area:         | 217.0 SQM |

Area quoted to be used as guide only. This plan is for illustration purposes only. All information contained is gathered from sources deemed to be reliable. We have no doubt it is accurate however we cannot guarantee it. Areas are subject to final survey. Layout may change due to final council approval. The marketing plan and strata plan area will vary because of the different methods of calculation adopted. The marketing plan area is based on Strata Schemes (Freehold Development) Act 1973.