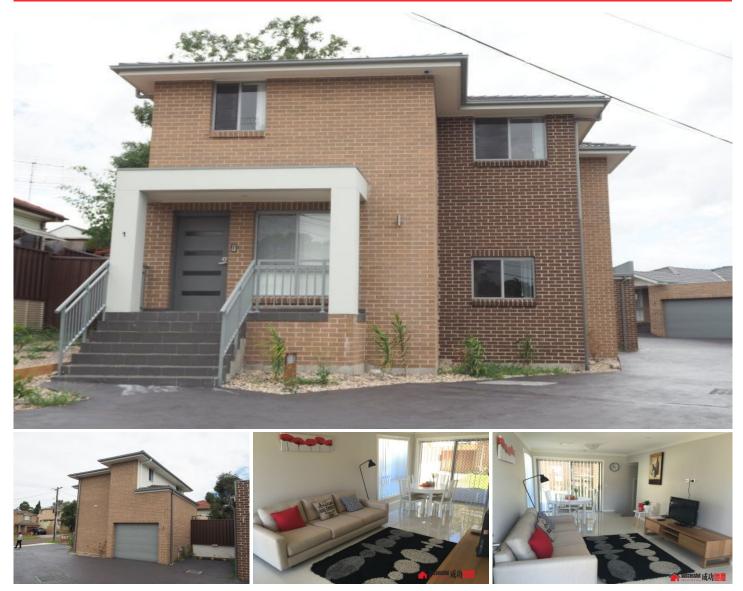

## 1/36 Lloyd Street Blacktown NSW

Short distance to local schools

- Short drive to shopping centre
- Close to Wildlife Parks in the area.
- Short drive to restaurants
- Short drive to supermarkets

This townhouse is fully loaded with modern Inclusions.

- 600x600 Floor tiles Living and Kitchen.
- Stainless steel appliances to kitchen with dishwasher included.
- Stone benchtop in the kitchen.
- Video intercom.
- Security alarm.
- Color bond fencing to the house.
- Landscaping to the backyards.
- Gas cooking.