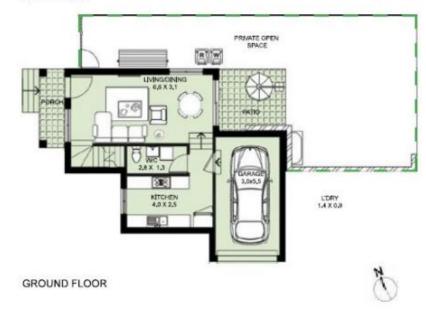

## AREA CALCULATIONS

| Ground Floor:     | 45.0 SQM  |
|-------------------|-----------|
| First Floor:      | 58.0 SQM  |
| Garage+Car Space: | 34,0 SQM  |
| Porch+Patio:      | 13.0 SQM  |
| Backyard:         | 67.0 SQM  |
| Net Area:         | 217.0 SQM |