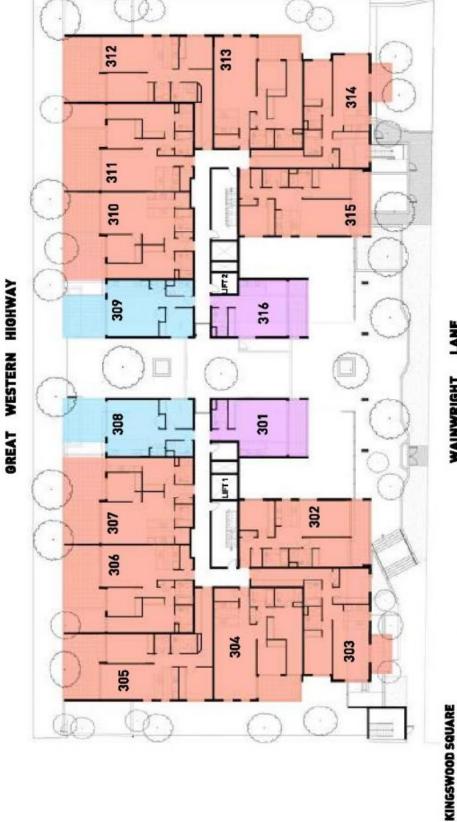

1 🖺 1 🕰

View: https://www.spgr.com.au/6106965

Feng (vic) Xiao 9688 2097

Z WAINWRIGHT

1 BEDROOM

LEVEL 3-5 [TYPICAL]

2 BEDROOM

STUDIO

KINGSWOOD

| 1 Car Space<br>1 Bath |  |  |
|-----------------------|--|--|
|                       |  |  |

# APARTMENT.

| 151000      | SBXA    |
|-------------|---------|
| 2.BATH      | 3.0 X L |
| SHALL GUMAN | 50000   |