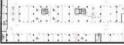

KINGSWOOD

| 1 Car Space<br>1 Bath |  |  |
|-----------------------|--|--|
|                       |  |  |

# APARTMENT.

| 151000      | SBXA    |
|-------------|---------|
| 2.BATH      | 3.0 X L |
| SHALL GUMAN | 50000   |