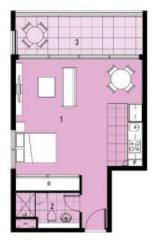

1 🖺 1 🕰

View: https://www.spgr.com.au/6106965

Feng (vic) Xiao 9688 2097

Z WAINWRIGHT

1 BEDROOM

LEVEL 3-5 [TYPICAL]

2 BEDROOM

STUDIO

KINGSWOOD

| 1 Car Space<br>1 Bath |  |  |
|-----------------------|--|--|
|                       |  |  |

# APARTMENT.

| 151000      | SBXA    |
|-------------|---------|
| 2.BATH      | 3.0 X L |
| SHALL GUMAN | 50000   |