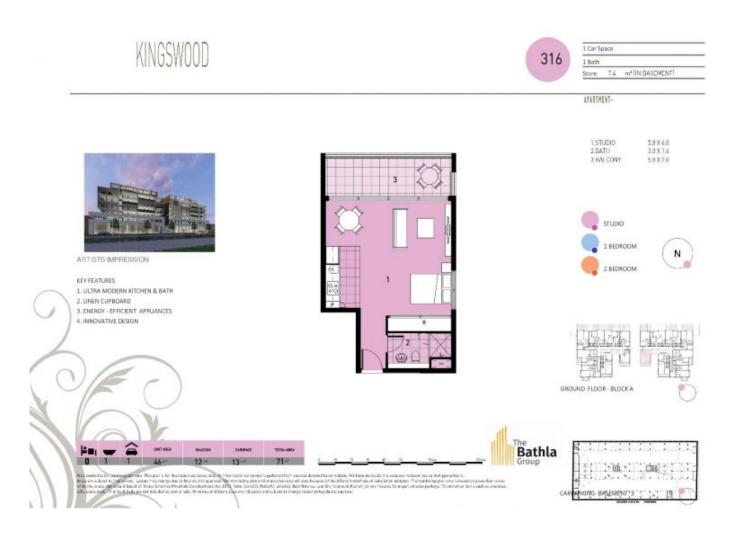

Commercial/retail area encompasses 1365sqm.

Features:

- Luxurious mixed use development close to transport and retail district

- Over one hundred apartments from studios to three bedroom catering for investors and owner occupiers alike