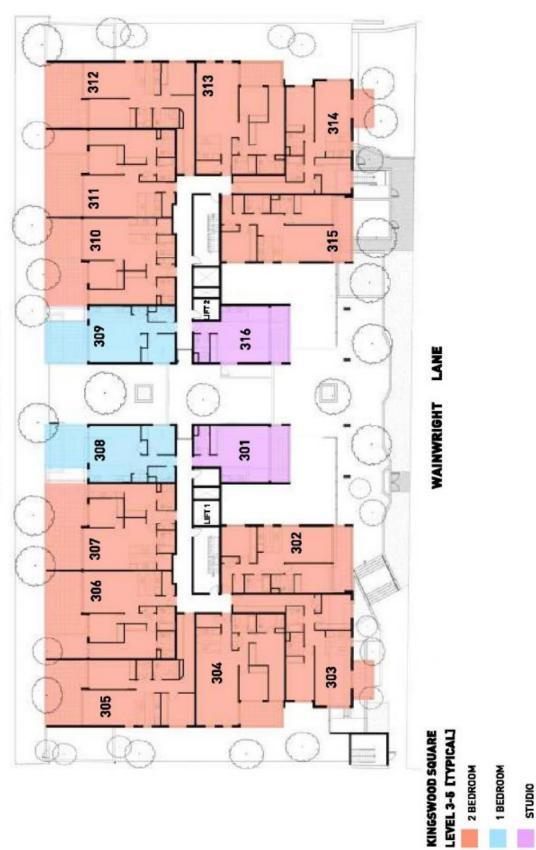

316/240-250 Great Western Highway Kingswood NSW

Design proposes 8 storey mixed use development which comprises of 10 ground floor commercial tenancies, 103 residential apartments and 3 levels of basement car parking.

Commercial/retail area encompasses 1365sqm.

Features:

- Luxurious mixed use development close to transport and retail district

- Over one hundred apartments from studios to three bedroom catering for investors and owner occupiers alike