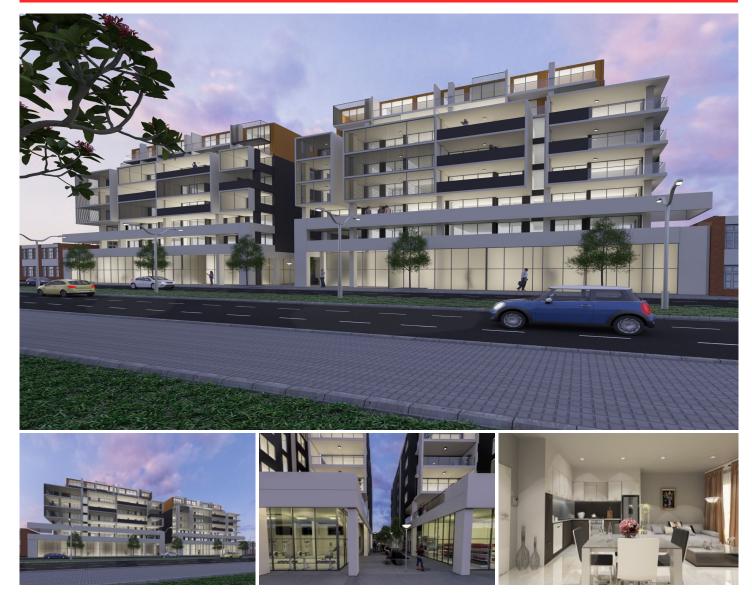

316/240-250 Great Western Highway Kingswood NSW

Design proposes 8 storey mixed use development which comprises of 10 ground floor commercial tenancies, 103 residential apartments and 3 levels of basement car parking.

Commercial/retail area encompasses 1365sqm.

Features:

- Luxurious mixed use development close to transport and retail district

- Over one hundred apartments from studios to three bedroom catering for investors and owner occupiers alike

- Situated right next to Napean Hospital, in the heart of Penrith health and education precinct

- Contemporary design with high-end features glass louvered balconies, landscaped terraces, sliding aluminium shading devices

- High level of residential amenity above local retail and commercial center.

View : https://www.spgr.com.au/6106966

Feng (vic) Xiao 9688 2097

240-250 GREAT WESTERN HIGHWAY KINGSWOOD

**GREAT WESTERN HIGHWAY** 