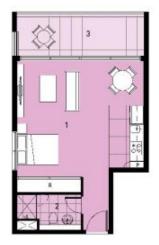

| Studio      |                    |              |  |  |
|-------------|--------------------|--------------|--|--|
| 1 Car Space |                    |              |  |  |
| 1 Bath      |                    |              |  |  |
| Store       | 8.6 m <sup>a</sup> | IN BASEMENTI |  |  |

### APARTHENT-

| 1.STUDIO   | 58×6     |
|------------|----------|
| 2.BATH     | 3.0 X 1. |
| 2 DAL CRMV | 50V2     |

### ARTISTS IMPRESSION

- KEY FEATURES

  1. ULTRA MODERN KITCHEN & BATH
- 2. LINEN CUPBOARD 3. ENERGY EFFICIENT APPLIANCES 4. INNOVATIVE DESIGN