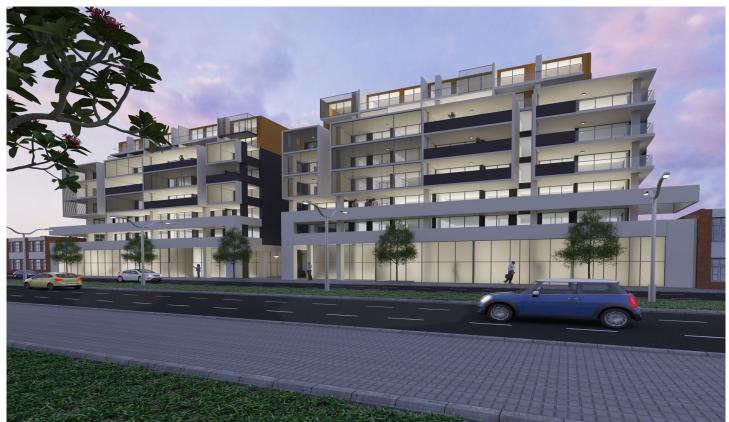

# 501/240-250 Great Western Highway Kingswood NSW

Design proposes 8 storey mixed use development which comprises of 10 ground floor commercial tenancies, 103 residential apartments and 3 levels of basement car parking.

Commercial/retail area encompasses 1365sqm.

# Features:

- Luxurious mixed use development close to transport and retail district
- Over one hundred apartments from studios to three bedroom catering for investors and owner occupiers alike
- Situated right next to Napean Hospital, in the heart of Penrith health and education precinct
- Contemporary design with high-end features glass louvered balconies, landscaped terraces, sliding aluminium shading devices
- High level of residential amenity above local retail and commercial center.