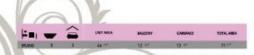

| Studio      |                    |              |  |  |
|-------------|--------------------|--------------|--|--|
| 1 Car Space |                    |              |  |  |
| 1 Bath      |                    |              |  |  |
| Store       | 8.6 m <sup>a</sup> | IN BASEMENTI |  |  |

### APARTHENT-

| 1.STUDIO   | 58×6     |
|------------|----------|
| 2.BATH     | 3.0 X 1. |
| 2 DAL CRMV | 50V2     |