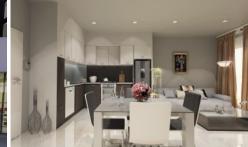

### ARTISTS IMPRESSION

- KEY FEATURES

  1. ULTRA MODERN KITCHEN & BATH
- 2. LINEN CUPBOARD 3. ENERGY EFFICIENT APPLIANCES 4. INNOVATIVE DESIGN