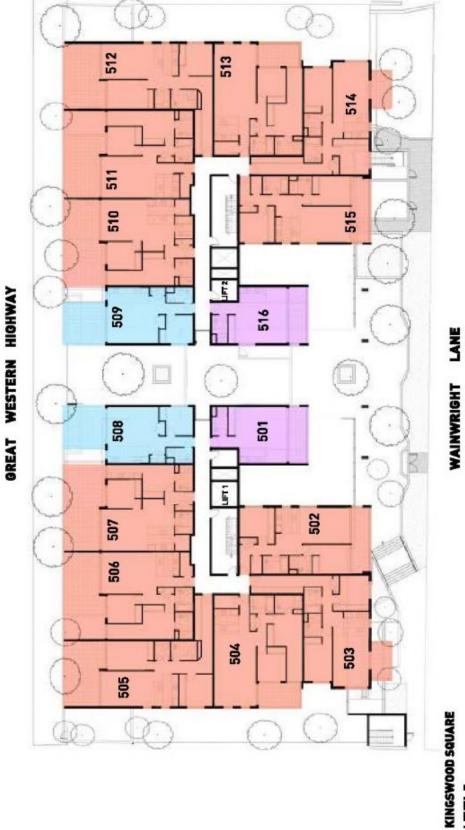

# 501/240-250 Great Western Highway Kingswood NSW

Design proposes 8 storey mixed use development which comprises of 10 ground floor commercial tenancies, 103 residential apartments and 3 levels of basement car parking.

Commercial/retail area encompasses 1365sqm.

# Features:

- Luxurious mixed use development close to transport and retail district
- Over one hundred apartments from studios to three bedroom catering for investors and owner occupiers alike
- Situated right next to Napean Hospital, in the heart of Penrith health and education precinct
- Contemporary design with high-end features glass louvered balconies, landscaped terraces, sliding aluminium shading devices
- High level of residential amenity above local retail and commercial center.