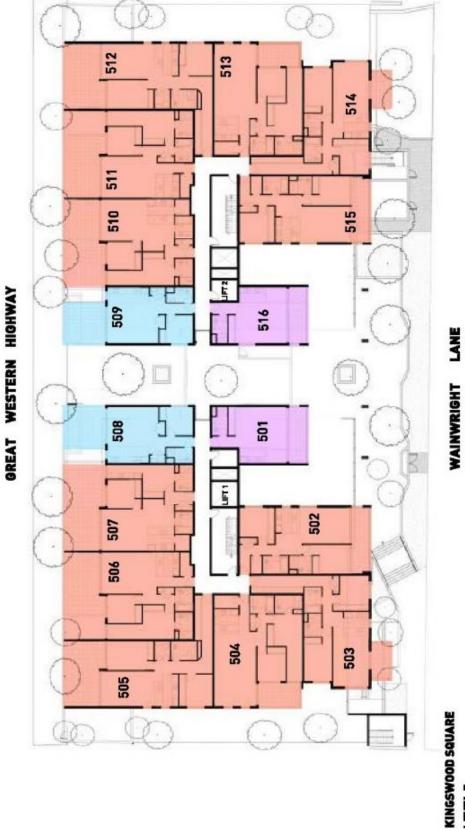

## 516/240-250 Great Western Highway Kingswood NSW

Design proposes 8 storey mixed use development which comprises of 10 ground floor commercial tenancies, 103 residential apartments and 3 levels of basement car parking.

Commercial/retail area encompasses 1365sqm.

## Features:

- Luxurious mixed use development close to transport and retail district
- Over one hundred apartments from studios to three bedroom catering for investors and owner occupiers alike
- Situated right next to Napean Hospital, in the heart of Penrith health and education precinct
- Contemporary design with high-end features glass louvered balconies, landscaped terraces, sliding aluminium shading devices
- High level of residential amenity above local retail and commercial center.