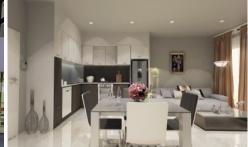

## ARTISTS IMPRESSION

- KEY FEATURES

  1. ULTRA MODERN KITCHEN & BATH
- 2. LINEN CUPBOARD 3. ENERGY EFFICIENT APPLIANCES 4. INNOVATIVE DESIGN

2 BEDROOM

CARPARIONG - BASEMENT 3