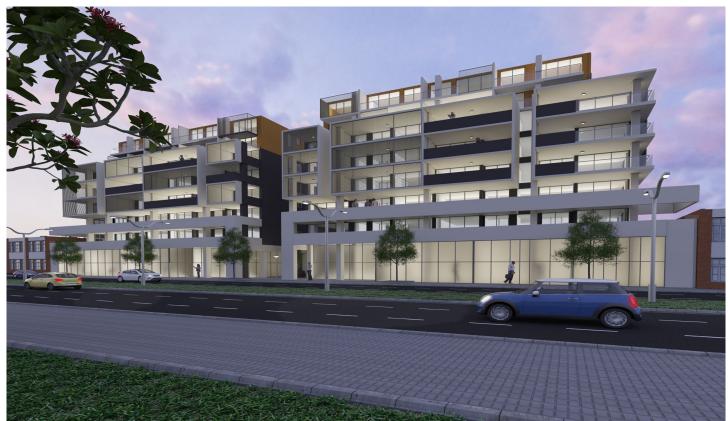

## 516/240-250 Great Western Highway Kingswood NSW

Design proposes 8 storey mixed use development which comprises of 10 ground floor commercial tenancies, 103 residential apartments and 3 levels of basement car parking.

Commercial/retail area encompasses 1365sqm.

## Features:

- Luxurious mixed use development close to transport and retail district
- Over one hundred apartments from studios to three bedroom catering for investors and owner occupiers alike
- Situated right next to Napean Hospital, in the heart of Penrith health and education precinct
- Contemporary design with high-end features glass louvered balconies, landscaped terraces, sliding aluminium shading devices
- High level of residential amenity above local retail and commercial center.