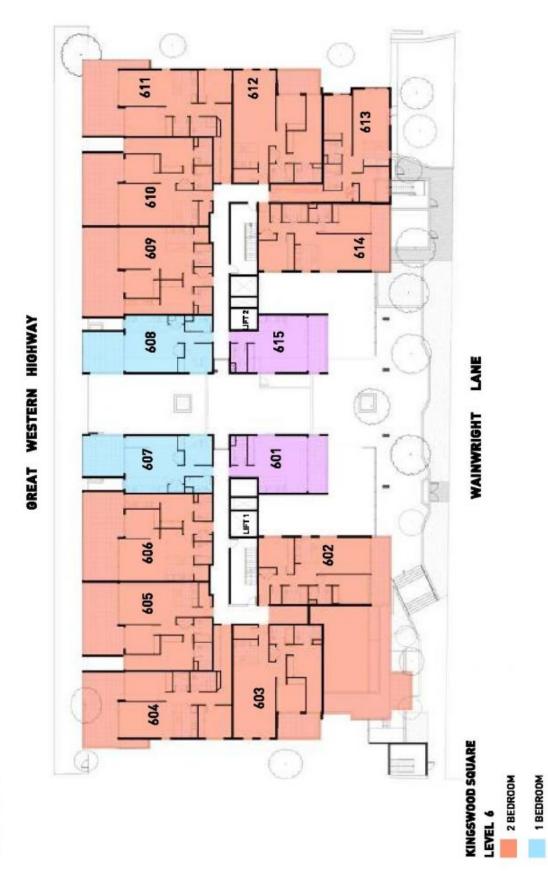

## 601/240-250A Great Western Highway Kingswood NSW

Design proposes 8 storey mixed use development which comprises of 10 ground floor commercial tenancies, 103 residential apartments and 3 levels of basement car parking.

Commercial/retail area encompasses 1365sqm.

## Features:

- Luxurious mixed use development close to transport and retail district
- Over one hundred apartments from studios to three bedroom catering for investors and owner occupiers alike
- Situated right next to Napean Hospital, in the heart of Penrith health and education precinct
- Contemporary design with high-end features glass louvered balconies, landscaped terraces, sliding aluminium shading devices
- High level of residential amenity above local retail and commercial center.