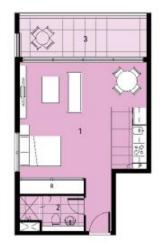

Store

1.STUDIO 2.BATH 3.BALCONY 58 X 6.0 3.0 X 1.6 5.9 X 2.0

## ARTISTS IMPRESSION

- KEY FEATURES

  1. ULTRA MODERN KITCHEN & BATH
- 2. LINEN CUPBOARD 3. ENERGY EFFICIENT APPLIANCES 4. INNOVATIVE DESIGN

2 BEDROOM

CARPARIONG - BASEMENT 3