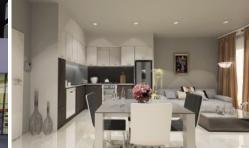

## ARTISTS IMPRESSION

- KEY FEATURES

  1. ULTRA MODERN KITCHEN & BATH
- 2. LINEN CUPBOARD 3. ENERGY EFFICIENT APPLIANCES 4. INNOVATIVE DESIGN

2 BEDROOM

CARPARIONG - BASEMENT 3