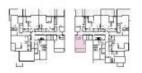

1 🖺 1 🕰

View: https://www.spgr.com.au/6106970

Feng (vic) Xiao 9688 2097

STUDIO

KINGSWOOD

| Studio    |                    |              |
|-----------|--------------------|--------------|
| 1 Car Spa | ice                |              |
| 1 Bath    |                    |              |
| Store     | 7.4 m <sup>a</sup> | IIN BASEMENT |

| 1.STUDIO  | 5.8 X 6. |
|-----------|----------|
| 2.BATH    | 3.0 X 1. |
| 2 DALCDAY | 50V2     |