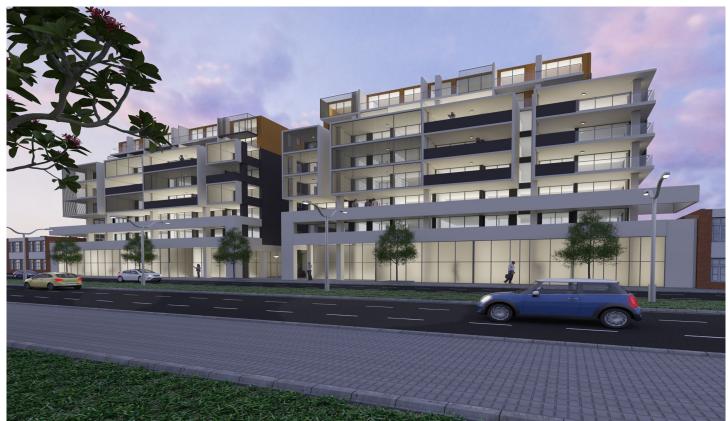

## Level 615/240-250A Great Western Highway Kingswood NSW

Design proposes 8 storey mixed use development which comprises of 10 ground floor commercial tenancies, 103 residential apartments and 3 levels of basement car parking.

Commercial/retail area encompasses 1365sqm.

## Features:

- Luxurious mixed use development close to transport and retail district
- Over one hundred apartments from studios to three bedroom catering for investors and owner occupiers alike
- Situated right next to Napean Hospital, in the heart of Penrith health and education precinct
- Contemporary design with high-end features glass louvered balconies, landscaped terraces, sliding aluminium shading devices
- High level of residential amenity above local retail and