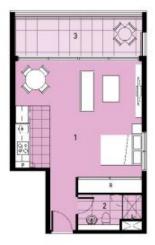

1 🖺 1 🕰

View: https://www.spgr.com.au/6106970

Feng (vic) Xiao 9688 2097

STUDIO

KINGSWOOD

| Studio    |                    |              |
|-----------|--------------------|--------------|
| 1 Car Spa | ice                |              |
| 1 Bath    |                    |              |
| Store     | 7.4 m <sup>a</sup> | IIN BASEMENT |

| 1.STUDIO  | 5.8 X 6. |
|-----------|----------|
| 2.BATH    | 3.0 X 1. |
| 2 DALCDAY | 50V2     |