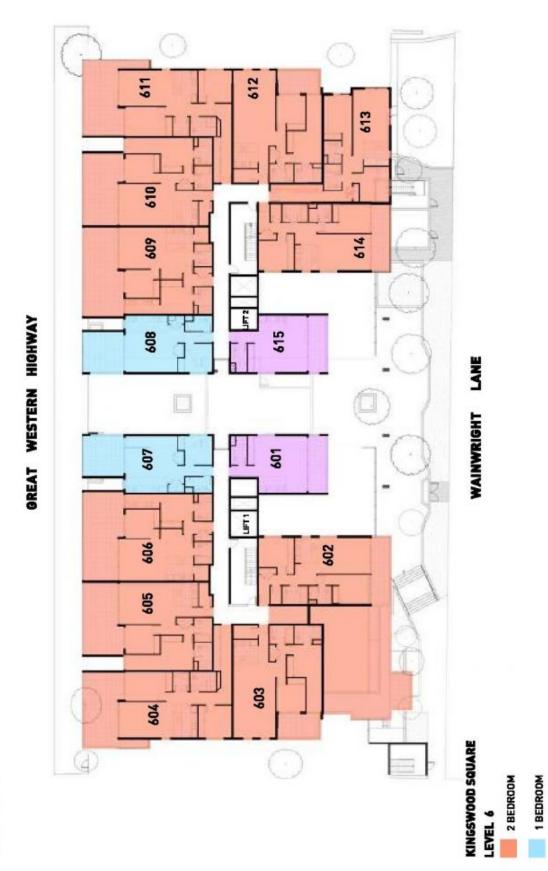

## Level 615/240-250A Great Western Highway Kingswood NSW

Design proposes 8 storey mixed use development which comprises of 10 ground floor commercial tenancies, 103 residential apartments and 3 levels of basement car parking.

## Features:

- Luxurious mixed use development close to transport and retail district
- Over one hundred apartments from studios to three bedroom catering for investors and owner occupiers alike
- Situated right next to Napean Hospital, in the heart of Penrith health and education precinct
- Contemporary design with high-end features glass louvered balconies, landscaped terraces, sliding aluminium shading devices
- High level of residential amenity above local retail and