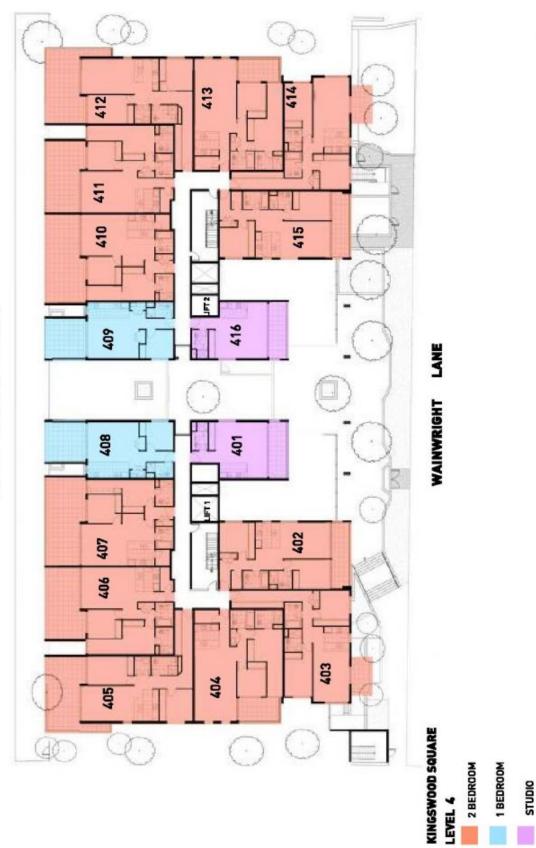

416/240-250 Great Western Highway Kingswood NSW

Design proposes 8 storey mixed use development which comprises of 10 ground floor commercial tenancies, 103 residential apartments and 3 levels of basement car parking.

Commercial/retail area encompasses 1365sqm.

Features:

- Luxurious mixed use development close to transport and retail district

- Over one hundred apartments from studios to three bedroom catering for investors and owner occupiers alike