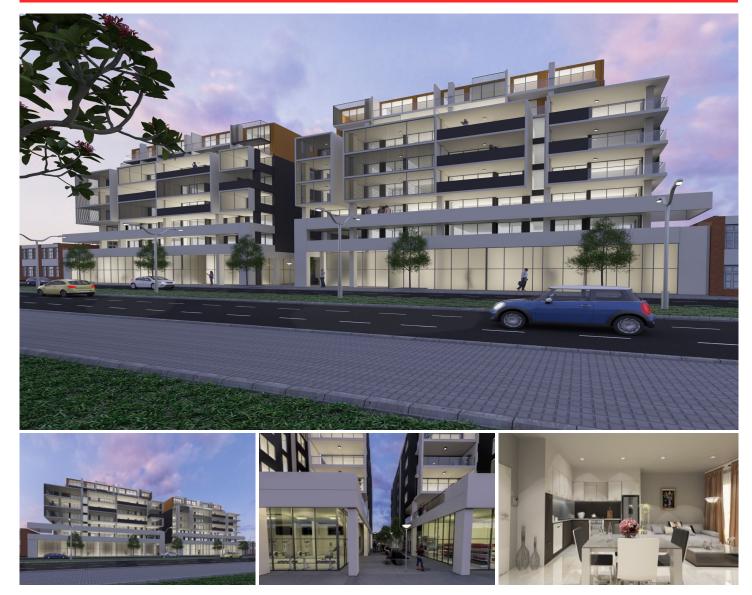

416/240-250 Great Western Highway Kingswood NSW

Design proposes 8 storey mixed use development which comprises of 10 ground floor commercial tenancies, 103 residential apartments and 3 levels of basement car parking.

Commercial/retail area encompasses 1365sqm.

Features:

- Luxurious mixed use development close to transport and retail district

- Over one hundred apartments from studios to three bedroom catering for investors and owner occupiers alike

- Situated right next to Napean Hospital, in the heart of Penrith health and education precinct

- Contemporary design with high-end features glass louvered balconies, landscaped terraces, sliding aluminium shading devices

- High level of residential amenity above local retail and commercial center.

View : https://www.spgr.com.au/6106972

Successful Properties 9688 2097

240-250 Great Western Highway Kingswood

**GREAT WESTERN HIGHWAY** 