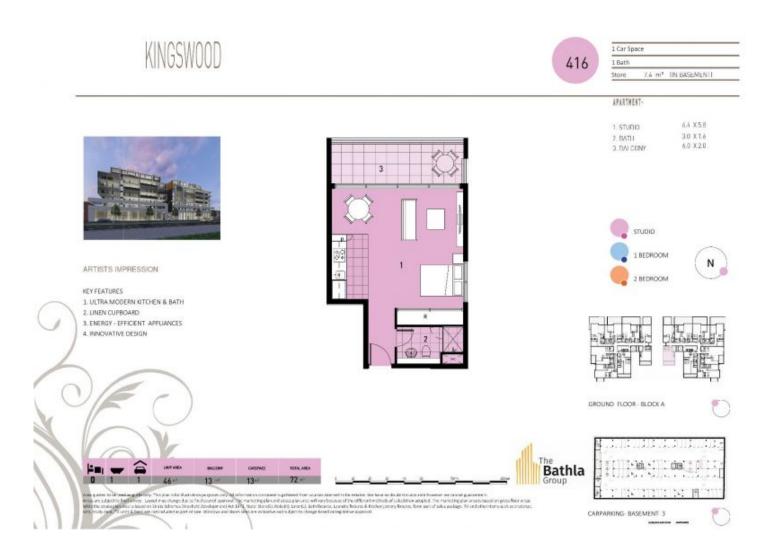

Commercial/retail area encompasses 1365sqm.

Features:

- Luxurious mixed use development close to transport and retail district

- Over one hundred apartments from studios to three bedroom catering for investors and owner occupiers alike