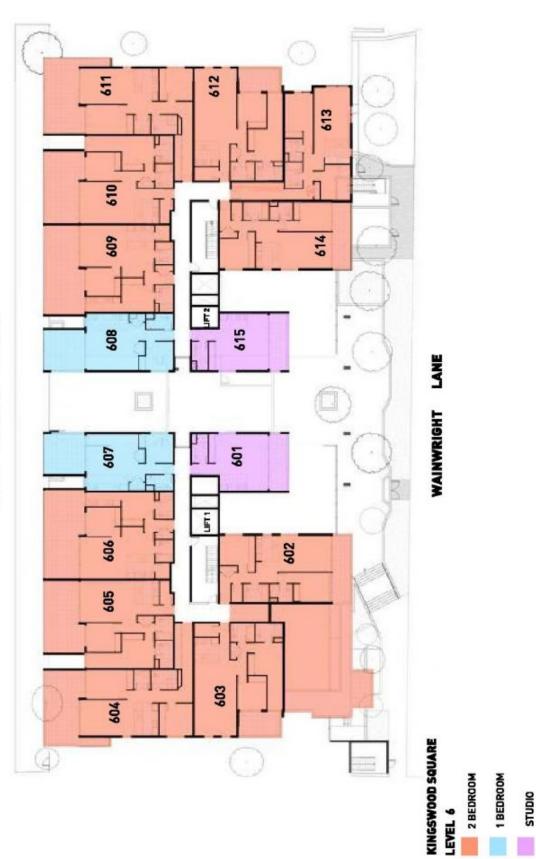

609/240-250 Great Western Highway Kingswood NSW

Design proposes 8 storey mixed use development which comprises of 10 ground floor commercial tenancies, 103 residential apartments and 3 levels of basement car parking.