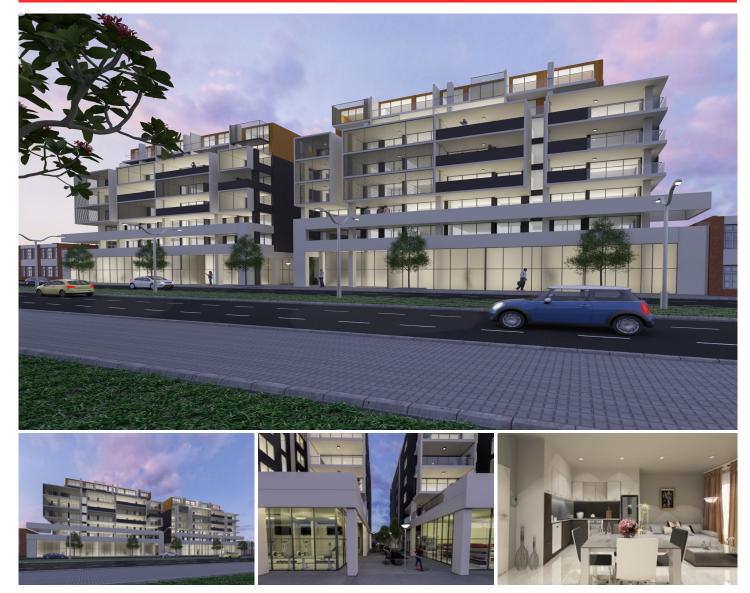

609/240-250 Great Western Highway Kingswood NSW

Design proposes 8 storey mixed use development which comprises of 10 ground floor commercial tenancies, 103 residential apartments and 3 levels of basement car parking.

Commercial/retail area encompasses 1365sqm.

Features:

- Luxurious mixed use development close to transport and retail district

- Over one hundred apartments from studios to three bedroom catering for investors and owner occupiers alike

- Situated right next to Napean Hospital, in the heart of Penrith health and education precinct

- Contemporary design with high-end features glass louvered balconies, landscaped terraces, sliding aluminium shading devices

- High level of residential amenity above local retail and commercial center.