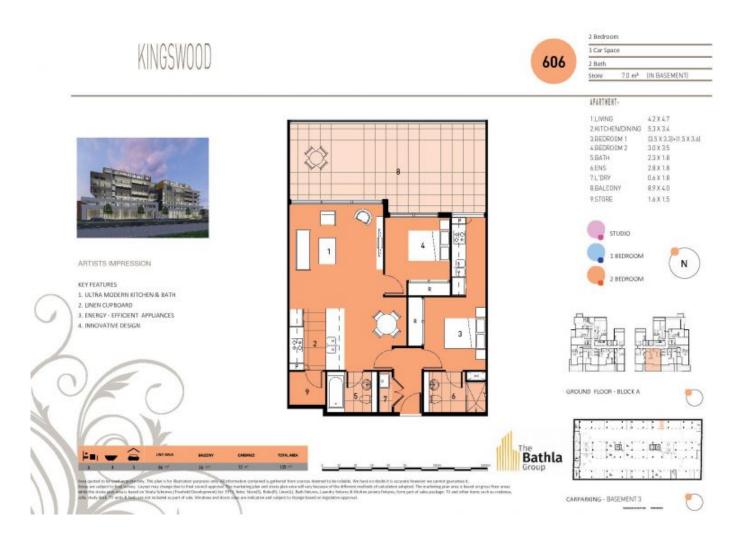

606/240-250 Great Western Highway Kingswood NSW

Design proposes 8 storey mixed use development which comprises of 10 ground floor commercial tenancies, 103 residential apartments and 3 levels of basement car parking.

## 2 🛤 2 🏪 1 🚘

View : https://www.spgr.com.au/6106974

Guijuan (helen) Jia

240-250 Great Western Highway Kingswood

OREAT WESTERN HIGHWAY

0