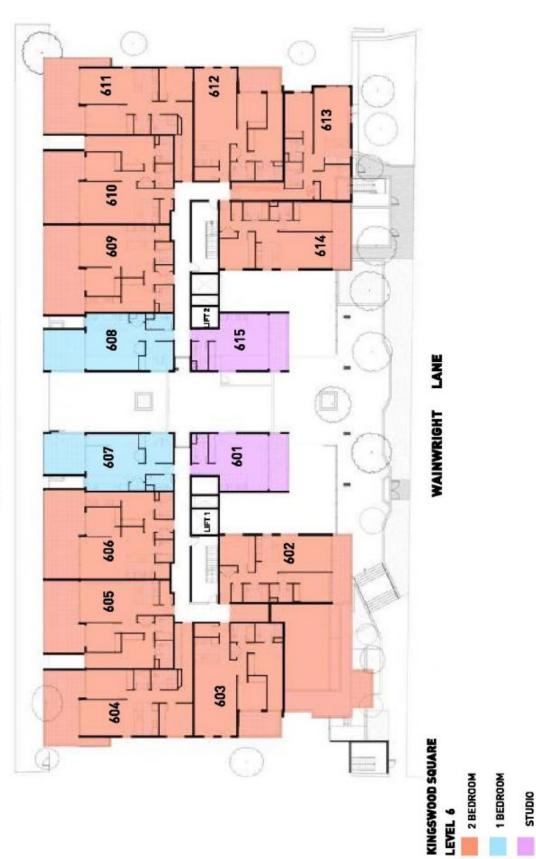

606/240-250 Great Western Highway Kingswood NSW

Design proposes 8 storey mixed use development which comprises of 10 ground floor commercial tenancies, 103 residential apartments and 3 levels of basement car parking.