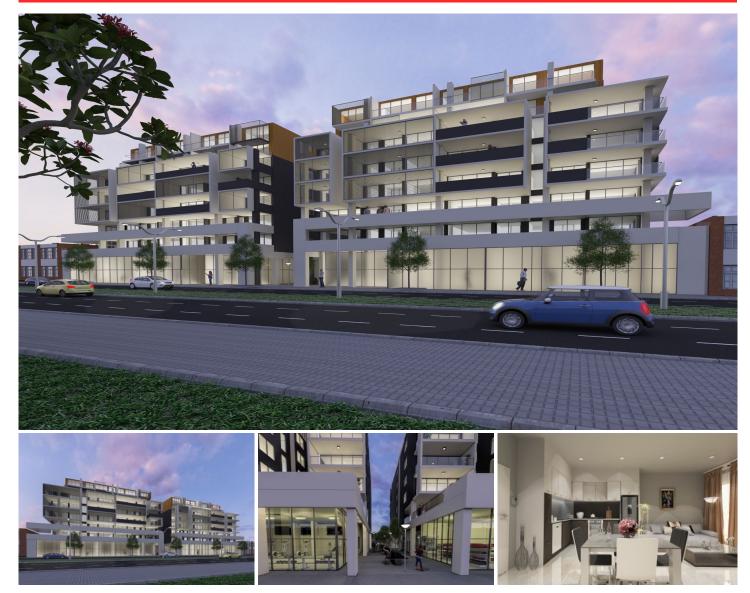

606/240-250 Great Western Highway Kingswood NSW

Design proposes 8 storey mixed use development which comprises of 10 ground floor commercial tenancies, 103 residential apartments and 3 levels of basement car parking.

Commercial/retail area encompasses 1365sqm.

Features:

- Luxurious mixed use development close to transport and retail district

- Over one hundred apartments from studios to three bedroom catering for investors and owner occupiers alike

- Situated right next to Napean Hospital, in the heart of Penrith health and education precinct

- Contemporary design with high-end features glass louvered balconies, landscaped terraces, sliding aluminium shading devices

- High level of residential amenity above local retail and commercial center.