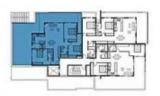

## **FLOOR PLAN**

UNIT LOCATION FOURTH FLOOR

#### AREA CALCULATIONS

LIVING: 105.0m²
BALCONY: 90.0m²
STORAGE: 6.0m²
CARSPACE: 28.0m²
TOTAL (NET AREA): 229.0m²

DATED: 27/02/2014