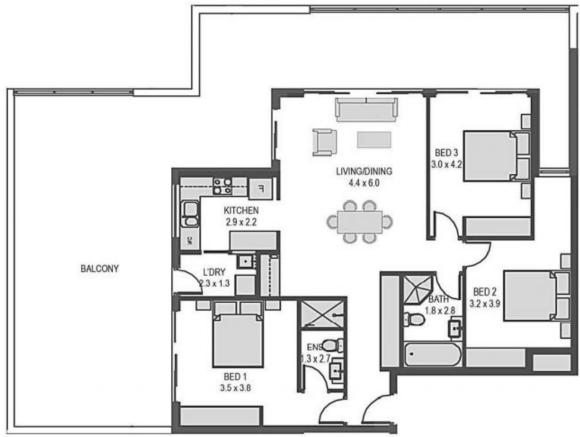

## **FLOOR PLAN**

UNIT LOCATION FOURTH FLOOR

#### AREA CALCULATIONS

LIVING: 105.0m²
BALCONY: 90.0m²
STORAGE: 6.0m²
CARSPACE: 28.0m²
TOTAL (NET AREA): 229.0m²

DATED: 27/02/2014