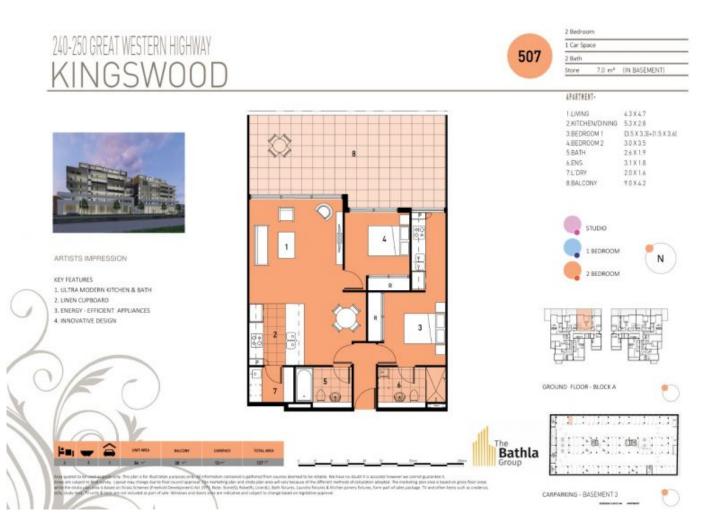

## 507/240-250 Great Western Highway Kingswood NSW

Take this opportunity to own a 2 bedroom 2 Bathroom dual key off plan apartment. Great for first home buyer and investors. For Investors you have the choice of:

1) Renting out the whole of the apartment as a sizable 2bed/ 2bath,

2) Living in the 'A' Unit and renting out the 'B' Unit,

3) Renting out both A & B units separately to different tenants.

Design proposes 8 storey mixed use development which comprises of 10 ground floor commercial tenancies, 103 residential apartments and 3 levels of basement car parking. Commercial/retail area encompasses 1365sqm.

Price : \$539,990 View : https://www.spgr.com.au/6106977

Junjie (jack) Ma 9688 2097