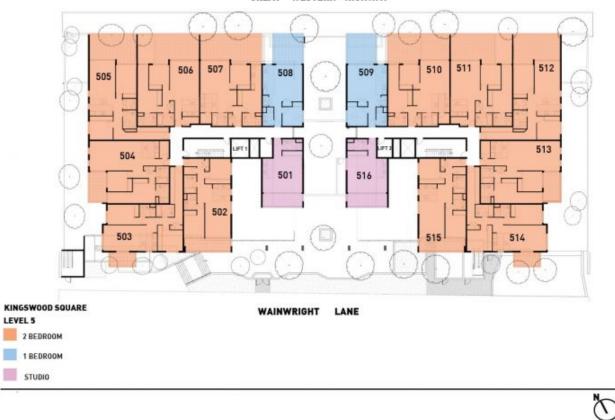

## 507/240-250 Great Western Highway Kingswood NSW

Take this opportunity to own a 2 bedroom 2 Bathroom dual key off plan apartment. Great for first home buyer and investors. For Investors you have the choice of:

1) Renting out the whole of the apartment as a sizable 2bed/ 2bath,

2) Living in the 'A' Unit and renting out the 'B' Unit,

3) Renting out both A & B units separately to different tenants.

Design proposes 8 storey mixed use development which comprises of 10 ground floor commercial tenancies, 103 residential apartments and 3 levels of basement car parking. Commercial/retail area encompasses 1365sqm.