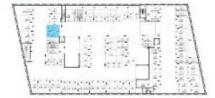

# A - 201

## 140 - 148 BEST ROAD SEVEN HILLS

3D - VIEW

#### PARKING SPACE UPPER BASEMENT

|   | james . | - | 盒 | UNIT AREA          | BALCONY | GARAGE<br>(INCLUDING STOLAGE IN<br>BASEMENT) | TOTAL  |
|---|---------|---|---|--------------------|---------|----------------------------------------------|--------|
| 1 | 3       | 2 | 2 | 100 m <sup>1</sup> | 12 m²   | 31 m²                                        | 143 m² |