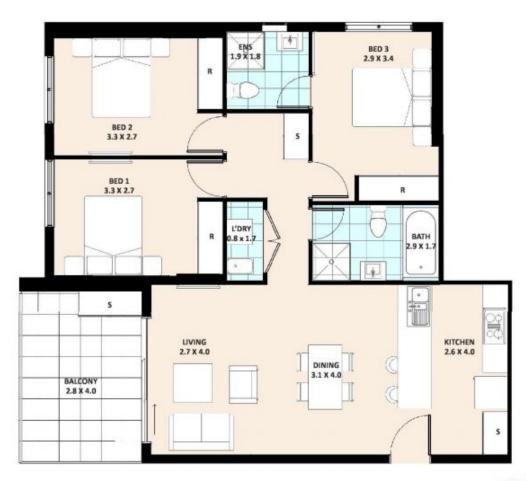

# A - 201

#### PARKING SPACE UPPER BASEMENT

|   | james . | - | 盒 | UNIT AREA          | BALCONY | GARAGE<br>(INCLUDING STOLAGE IN<br>BASEMENT) | TOTAL  |
|---|---------|---|---|--------------------|---------|----------------------------------------------|--------|
| 1 | 3       | 2 | 2 | 100 m <sup>1</sup> | 12 m²   | 31 m²                                        | 143 m² |