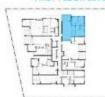

# A - 201

## 140 - 148 BEST ROAD SEVEN HILLS

3D - VIEW

#### PARKING SPACE UPPER BASEMENT

|   | james . | - | 盒 | UNIT AREA          | BALCONY | GARAGE<br>(INCLUDING STOLAGE IN<br>BASEMENT) | TOTAL  |
|---|---------|---|---|--------------------|---------|----------------------------------------------|--------|
| 1 | 3       | 2 | 2 | 100 m <sup>1</sup> | 12 m²   | 31 m²                                        | 143 m² |