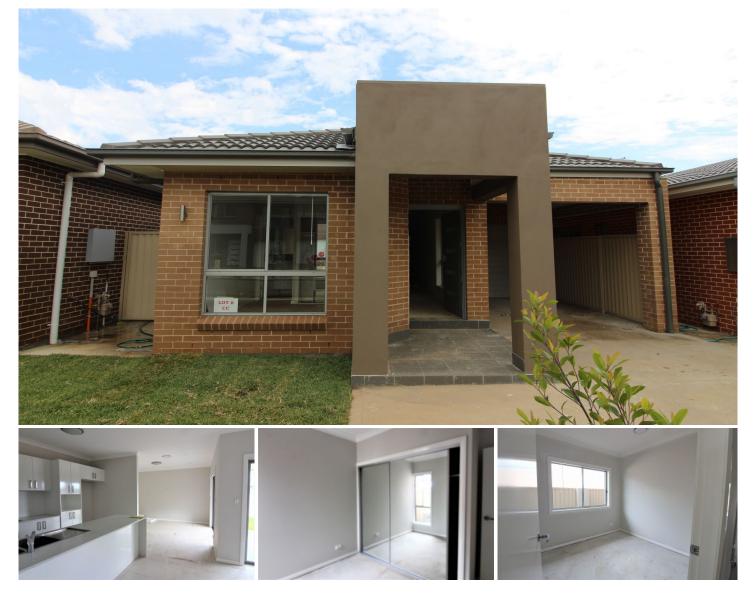

## 6/1-12 Carrol Crescent Plumpton NSW

The collection of New Houses at Plumpton reflects the diverse needs and lifestyle choices of modern families. 4 oversized bedrooms sharing a spacious living area are in a prime location in Plumpton.

The master bedroom has an en-suite and plenty of wardrobe space. The other bedrooms have built in robes and share a large bathroom with separate shower and bath. There is heaps of storage and a convenient laundry plus a well fitted out kitchen accessed by the dining area. ? Spacious bedrooms

- ? Master bedroom with built-in robe and en-suite
- ? Modern kitchen with gas cooking
- ? Dishwasher and oven included
- ? Internal Laundry
- ? Security Alarm
- ? Intercom
- ? Air Conditioning

View : https://www.spgr.com.au/6107647