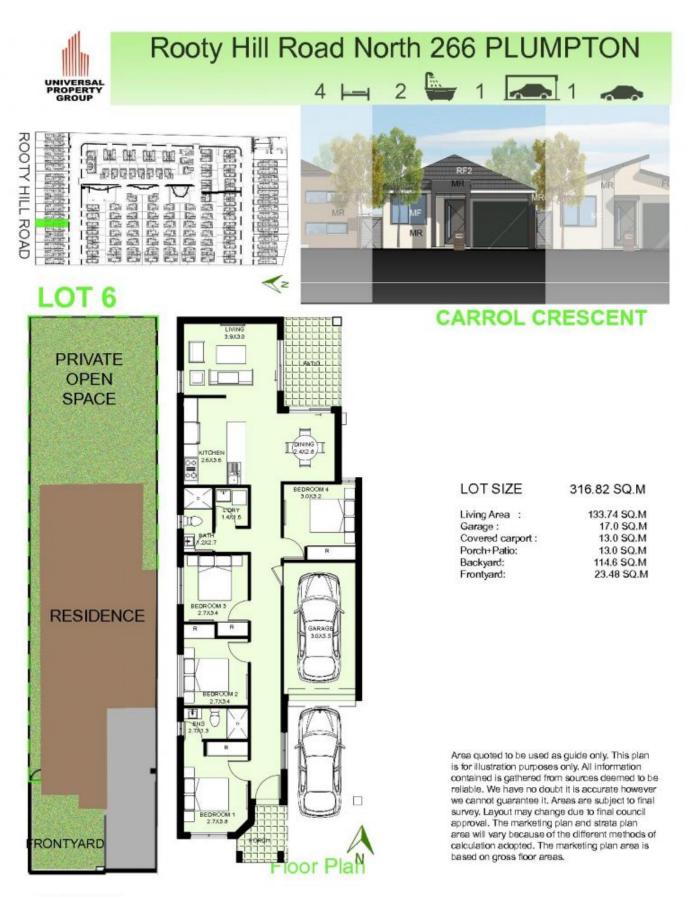

## 6/1-12 Carrol Crescent Plumpton NSW

The collection of New Houses at Plumpton reflects the diverse needs and lifestyle choices of modern families. 4 oversized bedrooms sharing a spacious living area are in a prime location in Plumpton.

The master bedroom has an en-suite and plenty of wardrobe space. The other bedrooms have built in robes and share a large bathroom with separate shower and bath. There is heaps of storage and a convenient laundry plus a well fitted out kitchen accessed by the dining area. ? Spacious bedrooms

- ? Master bedroom with built-in robe and en-suite
- ? Modern kitchen with gas cooking
- ? Dishwasher and oven included
- ? Internal Laundry
- ? Security Alarm
- ? Intercom
- ? Air Conditioning

View : https://www.spgr.com.au/6107647