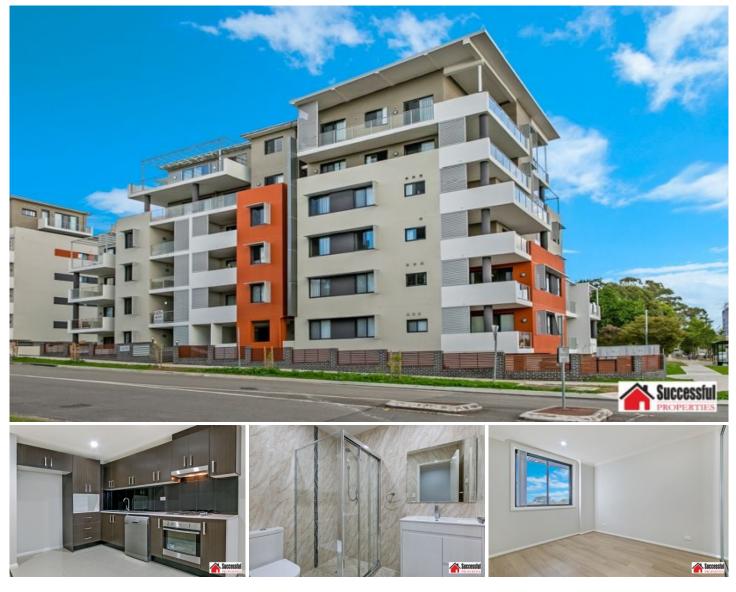

## 5/2-4 Amos Street Westmead NSW

Westmead Public School & Parramatta High School Catchment.

Stylish apartment within an ultimate location! Perfect for first home buyers! Only minutes' stroll away from Parramatta Westfield, the golf club and parkland. Walking distance to Westmead Private, Public & Children's hospitals, Westmead & Parramatta train station, and Parramatta CBD.

- \* Spacious bedroom
- \* Contemporary Kitchen and Bathroom.
- \* Gas hot water
- \* Gas cooking.
- \* Car space with storage.
- \* Close to shops and transports
- \* Close golf and park.

Price : \$549,990 View : https://www.spgr.com.au/6107693