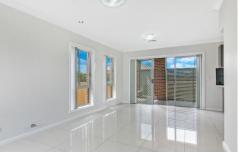

## Features Include:

- ? Ducted reverse cycle air-conditioning
- ? Spacious bedrooms
- ? Modern kitchen with gas cooking
- ? Stainless steel kitchen appliances
- ? Dishwasher Included
- ? Gas water heating
- ? Security alarm
- ? Video intercom
- ? Vertical blinds
- ? Tiles to living, dining and kitchen
- ? Landscaped courtyard