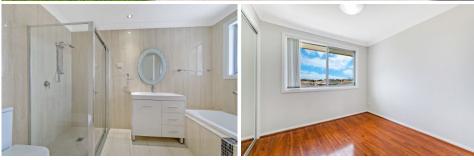

## Features Include:

- ? Ducted reverse cycle air-conditioning
- ? Spacious bedrooms
- ? Modern kitchen with gas cooking
- ? Stainless steel kitchen appliances
- ? Dishwasher Included
- ? Gas water heating
- ? Security alarm
- ? Video intercom
- ? Vertical blinds
- ? Tiles to living, dining and kitchen
- ? Landscaped courtyard