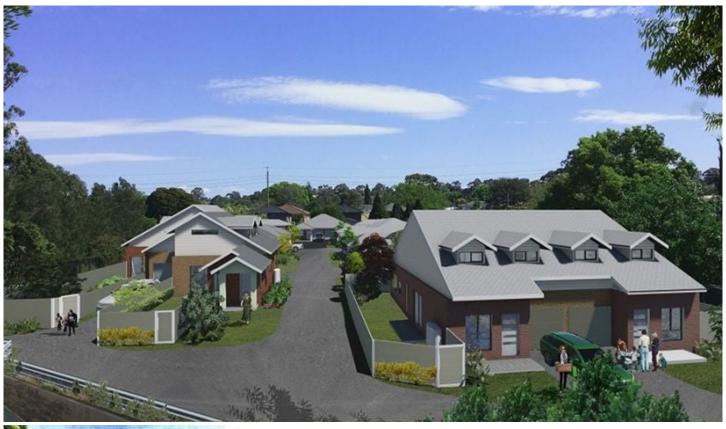

## 1/26 Pritchard Street Wentworthville NSW

The proposed development is situated at one of the sought after locations in Wentworthville, . The floor plans are generously designed featuring spacious interiors giving plenty of room to everyone in the family.

It is located just moments away from public schools, day care, parks, shops, restaurants, train station, M4 and GWH making it an ideal spot for first family home or investment.

## Features include:

- All bedrooms with built in wardrobes and master with en-suite
- Modern kitchen with gas cooking and stone bench top
- Alarm System and Intercom
- Fully fenced backyard
- Sun-soaked interiors
- Stone bench top & stainless steel appliances including dishwasher to striking gas kitchen
- Gas hot water system, window furnishings, alarm system