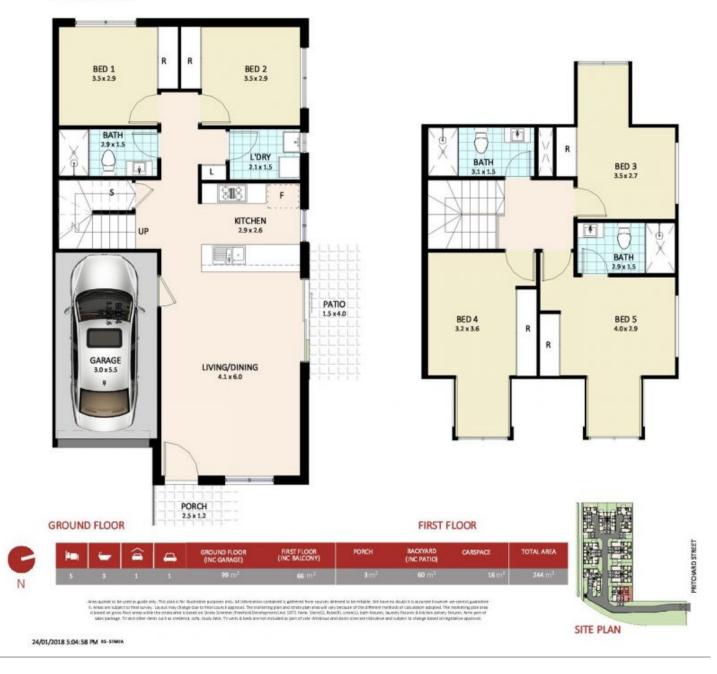

## 1/26 Pritchard Street Wentworthville NSW

The proposed development is situated at one of the sought after locations in Wentworthville, . The floor plans are generously designed featuring spacious interiors giving plenty of room to everyone in the family.

## Features include:

- All bedrooms with built in wardrobes and master with en-suite
- Modern kitchen with gas cooking and stone bench top
- Alarm System and Intercom
- Fully fenced backyard
- Sun-soaked interiors
- Stone bench top & stainless steel appliances including dishwasher to striking gas kitchen
- Gas hot water system, window furnishings, alarm system

## 5 🛤 3 🚔 2 🚘

Price : Under Contract

View : https://www.spgr.com.au/6107818

Wenzhuo (alice) Wang 0432182273

PROPERTY PLAN