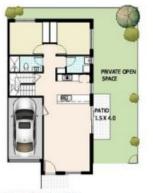

## Features include:

- All bedrooms with built in wardrobes and master with en-suite
- Modern kitchen with gas cooking and stone bench top
- Alarm System and Intercom
- Fully fenced backyard
- Sun-soaked interiors
- Stone bench top & stainless steel appliances including dishwasher to striking gas kitchen
- Gas hot water system, window furnishings, alarm system