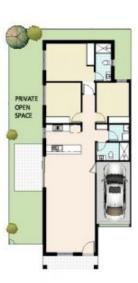

# 28 PRITCHARD STREET WENTWORTHVILLE

PROPERTY PLAN

GROUND FLOOR

| - | - | <u> </u> | _ | GROUND FLOOR<br>(INC GARAGE) | FIRST FLOOR<br>(INC BALCONY) | PORCH | BACKYARD<br>(INC PATIO) | CARSPACE | TOTALAREA |
|---|---|----------|---|------------------------------|------------------------------|-------|-------------------------|----------|-----------|
| 4 | 3 | 1        | 1 | 133 m²                       | — m²                         | 6 m²  | 71 m²                   | 16 m²    | 226 m²    |