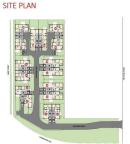

# 28 PRITCHARD STREET WENTWORTHVILLE

PROPERTY PLAN

GROUND FLOOR

| - | - | <u> </u> | _ | GROUND FLOOR<br>(INC GARAGE) | FIRST FLOOR<br>(INC BALCONY) | PORCH | BACKYARD<br>(INC PATIO) | CARSPACE | TOTALAREA |
|---|---|----------|---|------------------------------|------------------------------|-------|-------------------------|----------|-----------|
| 4 | 3 | 1        | 1 | 133 m²                       | — m²                         | 6 m²  | 71 m²                   | 16 m²    | 226 m²    |