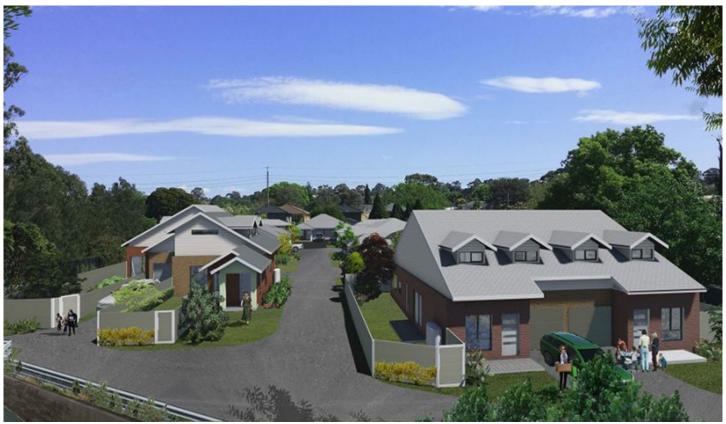

#### 13/28 Pritchard Street Wentworthville NSW

The proposed development is situated at one of the sought after locations in Wentworthville, . The floor plans are generously designed featuring spacious interiors giving plenty of room to everyone in the family.

It is located just moments away from public schools, day care, parks, shops, restaurants, train station, M4 and GWH making it an ideal spot for first family home or investment.

#### Features include:

- All bedrooms with built in wardrobes and master with en-suite
- Modern kitchen with gas cooking and stone bench top
- Alarm System and Intercom
- Fully fenced backyard
- Sun-soaked interiors
- Stone bench top & stainless steel appliances including dishwasher to striking gas kitchen
- Gas hot water system, window furnishings, alarm system