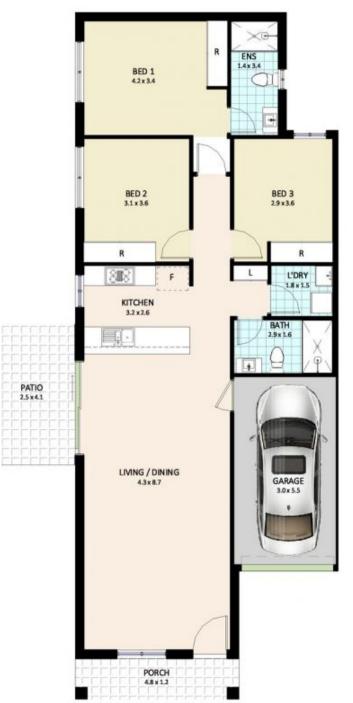

# 28 PRITCHARD STREET WENTWORTHVILLE

PROPERTY PLAN

GROUND FLOOR

| - | - | <u> </u> | _ | GROUND FLOOR<br>(INC GARAGE) | FIRST FLOOR<br>(INC BALCONY) | PORCH | BACKYARD<br>(INC PATIO) | CARSPACE | TOTALAREA |
|---|---|----------|---|------------------------------|------------------------------|-------|-------------------------|----------|-----------|
| 4 | 3 | 1        | 1 | 133 m²                       | — m²                         | 6 m²  | 71 m²                   | 16 m²    | 226 m²    |