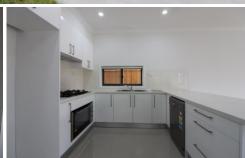

## 18 Sebastian Crescent Colebee NSW

5 Minutes drive to IKEA & Woolworths! This 5 bedroom home is located within the highly sought after Stonecutters Ridge development.

This new, spacious luxuriously designed 2-storey, 5-bedroom home is situated in a quiet location, fit for your privacy. Located just north of the west-link M7 motorway, convenience is something you don't need to worry about with easy access to local parks and a few minutes drive to Western Sydney University Nirimba, Quakers Hill Railway Station and other local amenities.

## It features:

- 4 Generously-sized, carpeted bedrooms with built-ins
- Master suite features ensuite with bath and walk-in robe
- Home office/ study downstairs, with potential as a 5th bedroom
- Spacious open plan living with reverse cycle ducted

5