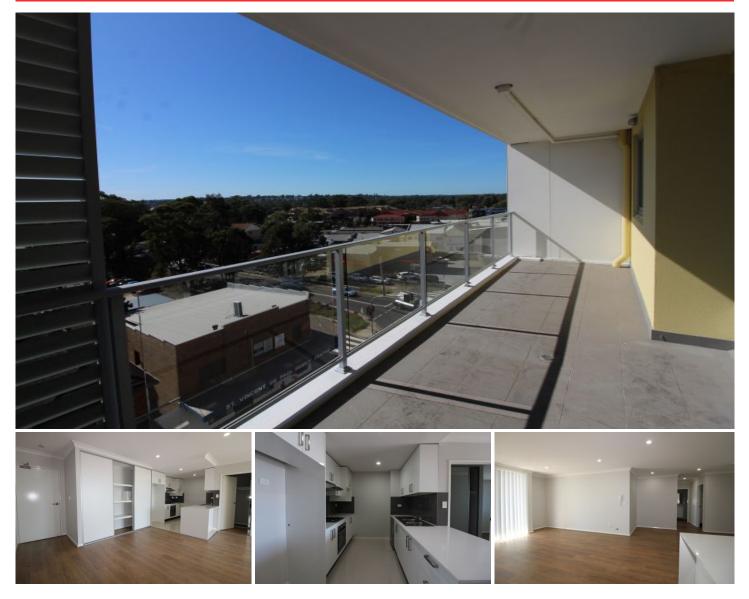

## 302/10 Cornelia Road Toongabbie NSW

Right in the central of Toongabbie. Located on top of Toongabbie Portico Plaza shopping centre. Close to restaurants, shops, and Toongabbie Railway Station. 10 min direct train ride to Parramatta and less than 40 min to CBD!

With great facilities including swimming pool, BBQ entertaining area and tennis court.

Other features:

- Gas kitchens with stone bench tops & stainless steel appliances

- Split system air conditioning in living area
- Spacious living areas that lead out to easy care balconies
- Stylish bathrooms
- En-suites to master bedroom
- Internal laundry
- Secure parking & intercom systems for your security