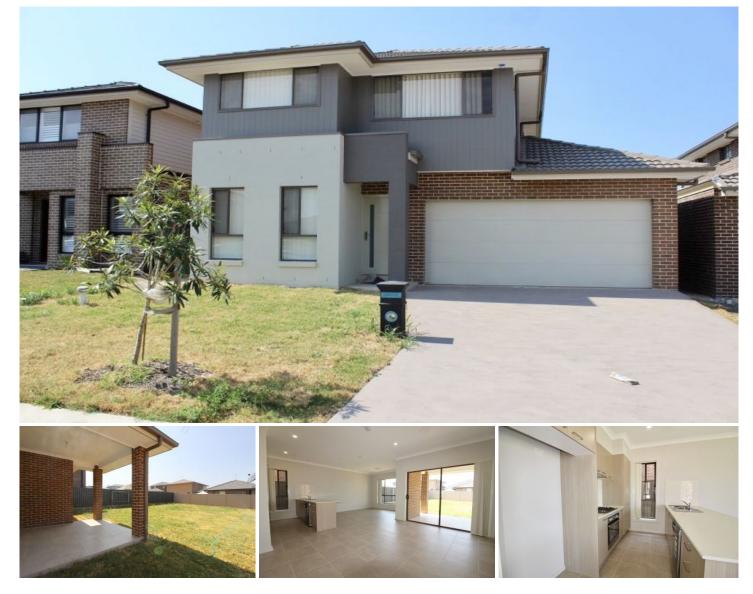

## **13 Yating Avenue Schofields NSW**

Fall in love with the stunning kitchen which comes with stone bench tops, gas 5 burner stove and butlers pantry. The open plan living area opens out onto the low maintenance backyard and alfresco area.

## Featuring

- Walk in robe and ensuite to master bedroom
- Built in robes to other bedrooms
- Bath tub to family bathroom
- Internal laundry with cupboard and bench space
- High ceiling
- Ducted air conditioning
- Security alarm
- Double lock up garage with internal access

- Located within walking distance to Schofields public school, transport, Rouse Hill town centre and much more.