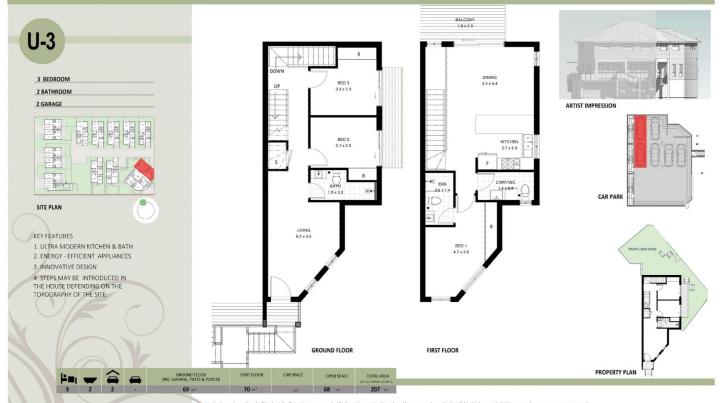

## 302 FLUSHCOMBE RD BLACKTOWN

Artificiated to be used as guide color. With the fain is for ill institutation purposes only. In internation contained an internation contained an artificiate state of the second of th