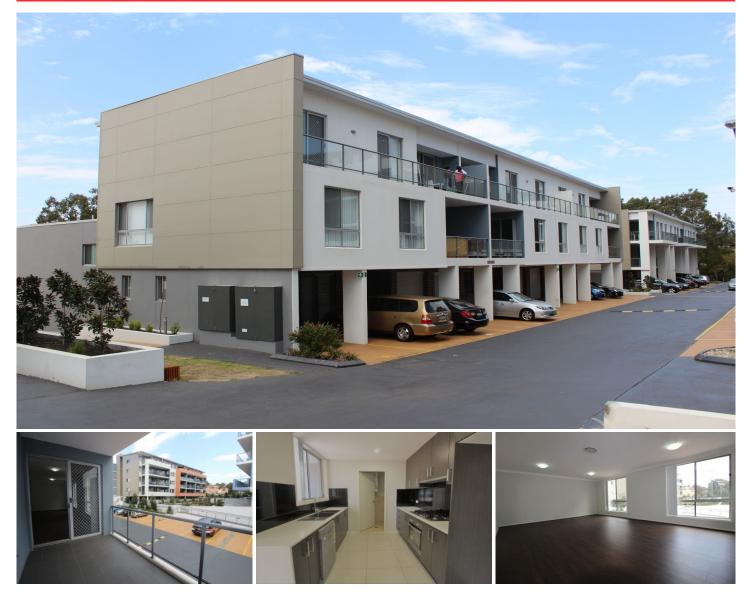

## 8/8F Myrtle Street Prospect NSW

Modern 4 Bedroom Townhouse with Two Car Spaces

This new townhouse is next to Prospect Woolworth Supermarket, about 5 min drive to Blacktown Westpoint shopping centre, Blacktown Railway Station and Wet n Wild Water Park.

This is in catchment of top public school - Blacktown South Primary School with opportunity classes. Only 2 min drive to M4 and Great Western Highway. Bus stop is just at the corner!

More features:

- Three levels
- Modern kitchen with European style appliances including dishwasher
- All 4 bedrooms with built-in robes
- Split air-conditioning