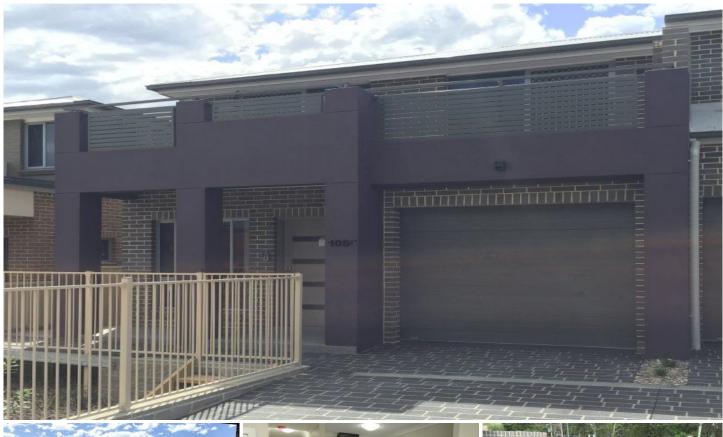

## 105C Gilba Road Girraween NSW

Modern and spacious four bedroom house located on a quiet street with two bathrooms plus ensuite to the main bedroom. Short stroll distance to local shops, parks, schools and easy access to M7 motorway and Great Western Highway.

## Features Include:

- ? Ducted reverse cycle air-conditioning
- ? Spacious bedrooms
- ? Modern gas kitchen with stainless steel appliances including dishwasher
- ? Gas water heating
- ? Security alarm
- ? Video intercom
- ? Vertical blinds
- ? Tiles to living, dining and kitchen
- ? Stencilled driveway