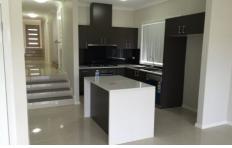

## Features Include:

- ? Ducted reverse cycle air-conditioning
- ? Spacious bedrooms
- ? Modern gas kitchen with stainless steel appliances including dishwasher
- ? Gas water heating
- ? Security alarm
- ? Video intercom
- ? Vertical blinds
- ? Tiles to living, dining and kitchen
- ? Stencilled driveway