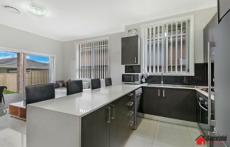

## Features:

- Master with ensuite and walking robe
- Spacious kitchen with gas appliances and breakfast bar
- Full main bathroom with floor to ceiling tiles, large bathtub and extra

separate toilet

- Elegant family/dining flows onto alfresco area