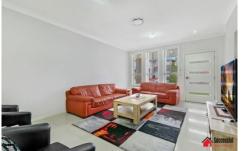

## Features:

- Master with ensuite and walking robe
- Spacious kitchen with gas appliances and breakfast bar
- Full main bathroom with floor to ceiling tiles, large bathtub and extra

separate toilet

- Elegant family/dining flows onto alfresco area