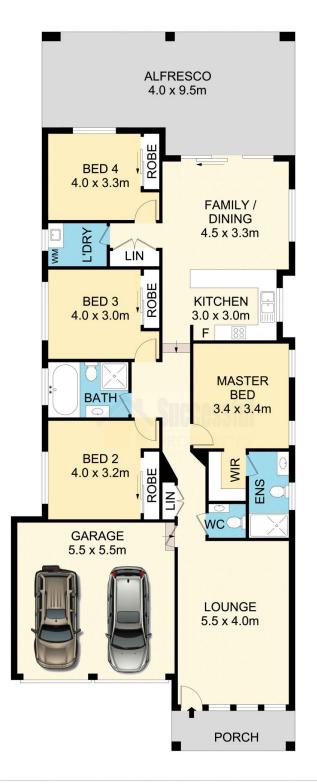

## 65 Rosebrook Avenue Kellyville Ridge NSW

Situated in a much sought after area is this excellently presented free standing four - bedroom home. Four spacious, sunny bedrooms with ensuite to the main, walk in robe and air conditioning. It is positioned in a quiet yet convenient location . Close to the local school, The Ponds shopping centre and Stanhope shopping Village. Plenty of outdoor spaces at the courtyard and lots of parks around this area for children to play and run.

## Features:

- Master with ensuite and walking robe
- Spacious kitchen with gas appliances and breakfast bar
- Full main bathroom with floor to ceiling tiles, large bathtub and extra

separate toilet

- Elegant family/dining flows onto alfresco area