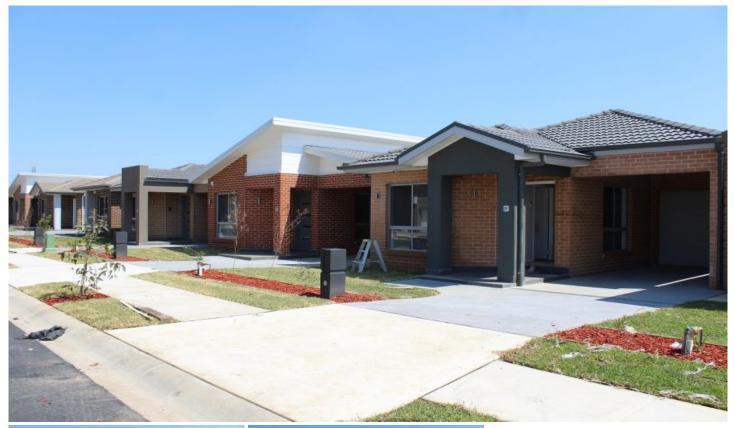

## 27 Sonoran Glade Plumpton NSW

Near new 5 oversized bedrooms sharing a spacious living area.

## THE HOMES:

- Contemporary dual level design
- Suspended concrete slab construction
- Sun-soaked interiors
- 2 chic bathrooms
- Stone bench top & stainless steel appliances including dishwasher to striking gas kitchen
- Ensuite and built in robe to master suite
- Polished floor tiles to living & kitchen zones
- Reverse cycle climate control for year-round comfort
- Finished in contemporary, stylish neutral tones to suit any décor
- Built-in robes with mirror finish
- Gas hot water system, window furnishings, alarm system
- Internal access and roller door to garage plus car space