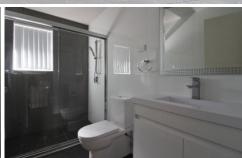

## Other features include:

- ? Spacious bedrooms
- ? Master bedroom with built-in robe and en-suite
- ? Modern kitchen with gas cooking & stone bench tops
- ? Stainless steel kitchen appliances including dishwasher
- ? Modern design bathrooms
- ? Internal laundry
- ? Security alarm
- ? Video intercom
- ? Secure parking