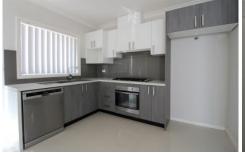

## Other features include:

- ? Spacious bedrooms
- ? Master bedroom with built-in robe and en-suite
- ? Modern kitchen with gas cooking & stone bench tops
- ? Stainless steel kitchen appliances including dishwasher
- ? Modern design bathrooms
- ? Internal laundry
- ? Security alarm
- ? Video intercom
- ? Secure parking