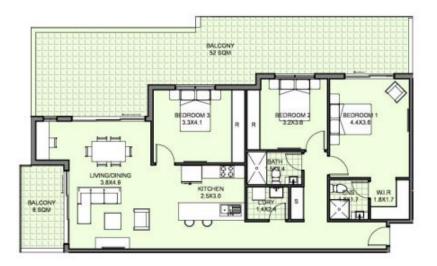

## **UNIT C 606**

Area quoted to be used as guide only. This plan is for illustration purposes only. All information contained is gathered from sources deemed to be reliable. We have no doubt it is accurate however we cannot guarantee it. Areas are subject to final survey. Layout may change due to final council approval. The marketing plan and strata plan area will vary because of the different methods of calculation adopted. The marketing plan area is based on gross floor areas while the strata area is based on Strata Schemes (Freehold Development) Act 1973.

Note: Store(S), Robe(R), bath fixtures, laundry fixtures & kitchen joinery fixtures, form part of sales package. TV and other items such as credenza, sofa, study desk, TV units & beds are not included as part of sale. Windows and doors sizes are indicative and subject to change based on legislative approval.

| BLOCK C   | BED | STUDY | STORAGE | PARKING | UNIT SQM     | BALCONY SQM | PARKING SQM | TOTAL SQM |
|-----------|-----|-------|---------|---------|--------------|-------------|-------------|-----------|
| LEVEL 6   |     |       |         | (Nos)   | (Internal) A | В           | С           | A + B + C |
| Unit C606 | 3   | -     | YES     | 1       | 109 sqm      | 57 sqm      | 14.0 sqm    | 180.0 sqm |