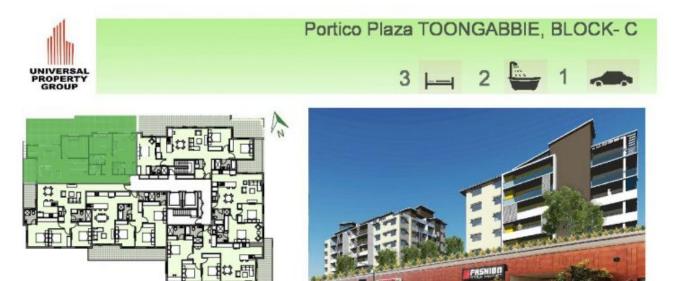

## 606/8 Cornelia Road Toongabbie NSW

Near new apartment with 3 Bedrooms plus Study and 2 Car Spaces.

Right in the centre of Toongabbie. Located on top of Toongabbie Portico Plaza shopping centre. Close to restaurants, shops, and Toongabbie Train Station. 10 min direct train ride to Parramatta and less than 40 min to CBD!

View : https://www.spgr.com.au/6108014

LEVEL 6