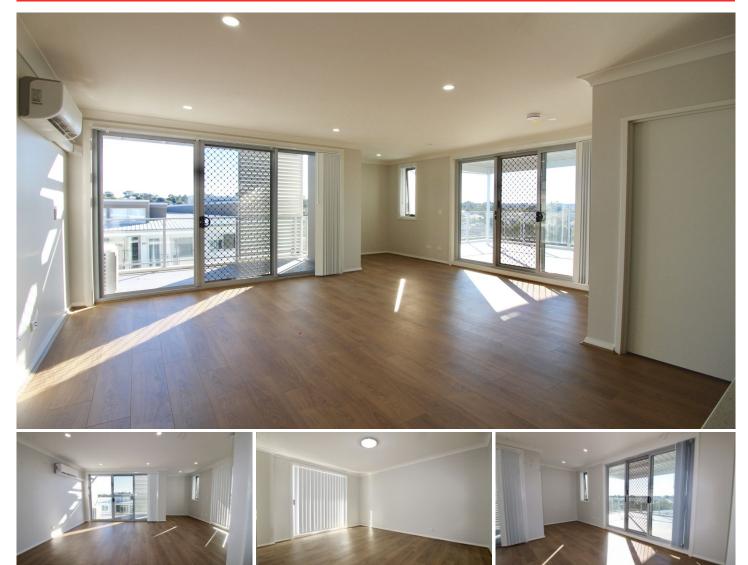

## 606/8 Cornelia Road Toongabbie NSW

Near new apartment with 3 Bedrooms plus Study and 2 Car Spaces.

Right in the centre of Toongabbie. Located on top of Toongabbie Portico Plaza shopping centre. Close to restaurants, shops, and Toongabbie Train Station. 10 min direct train ride to Parramatta and less than 40 min to CBD!

With great facilities including swimming pool, BBQ entertaining area and tennis court.

Other features:

- Gas kitchens with stone bench tops & stainless steel appliances
- Split system air conditioning in living area
- Timber floorboards throughout the unit
- Spacious living areas lead out to large easy care balconies