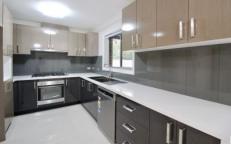

## Features:

- 4 spacious bedrooms & 2 chic bathrooms with floor to ceiling tiles
- $600\ x\ 600$  floor tiles throughout living, dining area and kitchen
- Double lock up garage
- Stone bench top & stainless steel appliances including