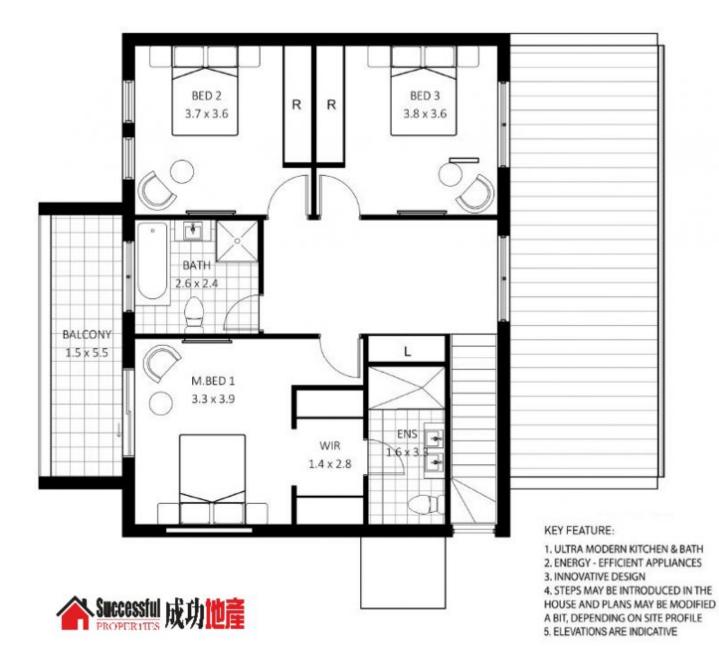

Features:

? Flexible layout creates a selections of spacious living zones.

- ? 4 Spacious bedrooms and 3 bathrooms
- ? Master bedroom with en-suite? W.I.R and balcony
- ? State of Art-Fittings, qualities appliances, timber floor
- ? High ceilings and exquisite tiling
- ? Video intercom and alarm system
- ? Single lock-up garages plus one car space