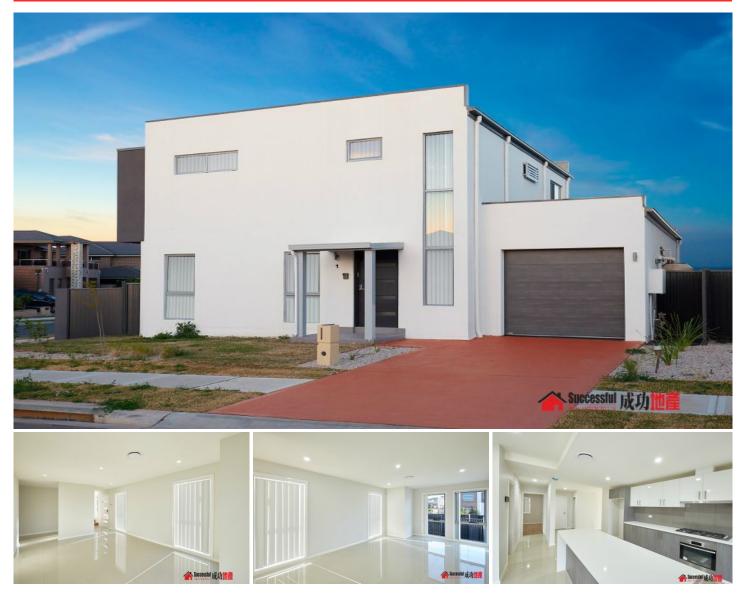

## **1 Vivian Street The Ponds NSW**

Are you looking for a family home with spacious internal area, close to train station, park, good school and shopping centre, then look no further. This family home has offered everything.

Features:

? Flexible layout creates a selections of spacious living zones.

- ? 4 Spacious bedrooms and 3 bathrooms
- ? Master bedroom with en-suite? W.I.R and balcony
- ? State of Art-Fittings, qualities appliances, timber floor
- ? High ceilings and exquisite tiling
- ? Video intercom and alarm system
- ? Single lock-up garages plus one car space

? Air conditioning throughout all internal living area and bedrooms

- ? Minutes walking distance to New Tollawang station
- ? Within 800m from Riverbank Primary School and The