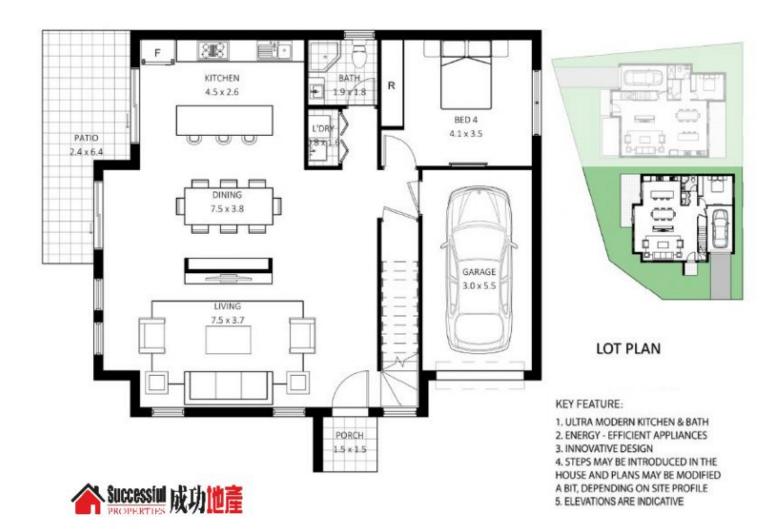

Features:

? Flexible layout creates a selections of spacious living zones.

- ? 4 Spacious bedrooms and 3 bathrooms
- ? Master bedroom with en-suite? W.I.R and balcony
- ? State of Art-Fittings, qualities appliances, timber floor
- ? High ceilings and exquisite tiling
- ? Video intercom and alarm system
- ? Single lock-up garages plus one car space