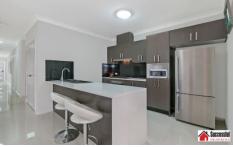

## Features include

- 4 double size Bedrooms all with built ins
- Master bedroom with private ensuite
- Contemporary kitchen and bathroom
- Gas cooking and hot water
- Quality timber flooring in all bedrooms.
- Ducted Air-conditioning
- LED down lights
- Modern kitchen with top of the range appliances
- Camera/Audio Intercom
- Multi-point Alarm System