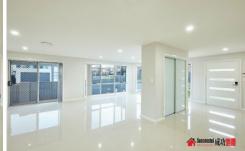

#### Features:

- ? Flexible layout creates a selections of spacious living zones.
- ? 3 Spacious bedrooms and 3 bathrooms
- ? Master bedroom with en-suite and W.I.R
- ? State of Art-Fittings, qualities appliances, timber floor
- ? High ceilings and exquisite tiling
- ? Video intercom and alarm system
- ? Single lock-up garages plus one car space
- ? Deducted air conditioning
- ? Minutes walking distance to New Tallawong train station