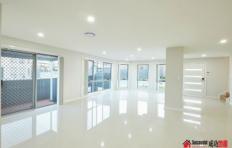

#### Features:

- ? Flexible layout creates a selections of spacious living zones.
- ? 3 Spacious bedrooms and 3 bathrooms
- ? Master bedroom with en-suite and W.I.R
- ? State of Art-Fittings, qualities appliances, timber floor
- ? High ceilings and exquisite tiling
- ? Video intercom and alarm system
- ? Single lock-up garages plus one car space
- ? Deducted air conditioning
- ? Minutes walking distance to New Tallawong train station