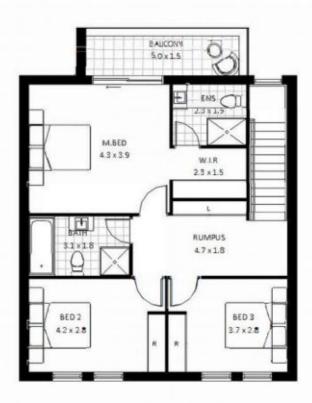

#### Features:

- ? Flexible layout creates a selections of spacious living zones.
- ? 3 Spacious bedrooms and 3 bathrooms
- ? Master bedroom with en-suite and W.I.R
- ? State of Art-Fittings, qualities appliances, timber floor
- ? High ceilings and exquisite tiling
- ? Video intercom and alarm system
- ? Single lock-up garages plus one car space
- ? Deducted air conditioning
- ? Minutes walking distance to New Tallawong train station