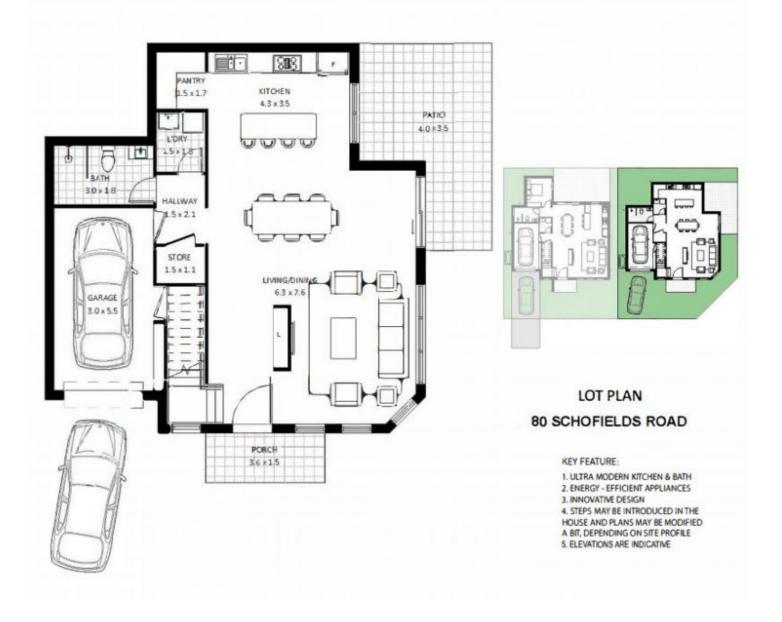

# LOT PLAN 80 SCHOFIELDS ROAD

## KEY FEATURE:

- 1. ULTRA MODERN KITCHEN & BATH 2. ENERGY EFFICIENT APPLIANCES
- 3. INNOVATIVE DESIGN
  4. STEPS MAY BE INTRODUCED IN THE
  HOUSE AND PLANS MAY BE MODIFIED
  A BIT, DEPENDING ON SITE PROFILE
- 5. ELEVATIONS ARE INDICATIVE