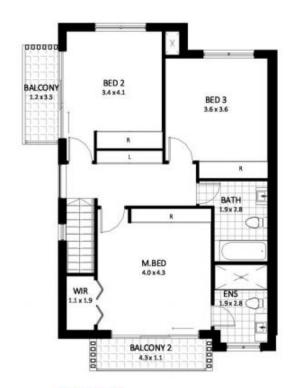

## U2 SEVEN HILLS

3D VIEW

FIRST FLOOR

PROPERTY PLAN

**GROUND FLOOR** 

| <b>Ha</b> | - | <u> </u> | <b>A</b> | GROUND<br>FLOOR | FIRST FLOOR<br>(INC BALCONY) | PORCH | BACKYARD<br>(INC PATIO) | GAIMGE<br>INC STORAGE<br>IN BASEMENT) | TOTAL AREA |
|-----------|---|----------|----------|-----------------|------------------------------|-------|-------------------------|---------------------------------------|------------|
| 4         |   |          |          |                 |                              |       |                         |                                       |            |