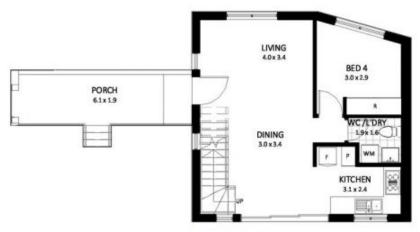

## U2 SEVEN HILLS

3D VIEW

FIRST FLOOR

PROPERTY PLAN

**GROUND FLOOR** 

| <b>Ha</b> | - | <u> </u> | <b>A</b> | GROUND<br>FLOOR | FIRST FLOOR<br>(INC BALCONY) | PORCH | BACKYARD<br>(INC PATIO) | GAIMGE<br>INC STORAGE<br>IN BASEMENT) | TOTAL AREA |
|-----------|---|----------|----------|-----------------|------------------------------|-------|-------------------------|---------------------------------------|------------|
| 4         |   |          |          |                 |                              |       |                         |                                       |            |