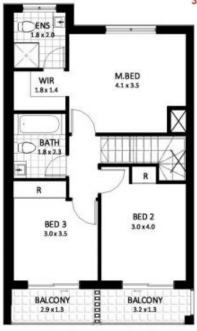

## U2 SEVEN HILLS

3D VIEW

FIRST FLOOR

PROPERTY PLAN

**GROUND FLOOR** 

| <b>Ha</b> | - | <u> </u> | <b>A</b> | GROUND<br>FLOOR | FIRST FLOOR<br>(INC BALCONY) | PORCH | BACKYARD<br>(INC PATIO) | GAIMGE<br>INC STORAGE<br>IN BASEMENT) | TOTAL AREA |
|-----------|---|----------|----------|-----------------|------------------------------|-------|-------------------------|---------------------------------------|------------|
| 4         |   |          |          |                 |                              |       |                         |                                       |            |