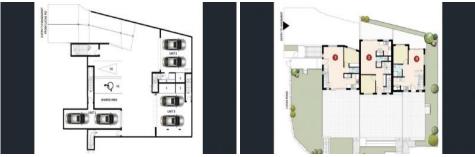

## 1/1A Lucas Road Seven Hills NSW

Brand new 3 bedroom dual level Town Homes offering contemporary lifestyle living and a sense of space conveniently located close to facilities catering to the modern lifestyle.

Within walking distance to Seven Hills train station!

These full turn key homes offer:

- \* 3 bedroom attached Town Homes
- \* Functional open plan living and dining area
- \* Basement level car park
- \* Striking kitchen complete with gas cook top, stone bench tops & dishwasher
- \* Bedroom and full bathroom downstairs, ideal for in-laws, teens or guests\*
- \* Spacious bedrooms upstairs
- \* En suite to master suite and built-in robe
- \* Robes to all bedrooms

3 🖺 2 🚍

**Price:** Under Contract

View: https://www.spgr.com.au/6108051



Successful Properties 9688 2097



We