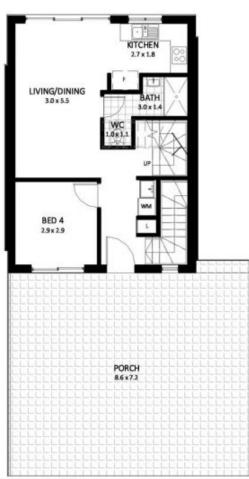

onveniently located close to facilities catering to the modern lifestyle.

Within walking distance to Seven Hills train station!

These full turn key homes offer:

- \* 3 bedroom attached Town Homes
- \* Functional open plan living and dining area
- \* Basement level car park
- \* Striking kitchen complete with gas cook top, stone bench tops & dishwasher
- \* Bedroom and full bathroom downstairs, ideal for in-laws, teens or guests\*
- \* Spacious bedrooms upstairs
- \* En suite to master suite and built-in robe
- \* Robes to all bedrooms

3 🖺 2 🚍

**Price:** Under Contract

View: https://www.spgr.com.au/6108051



Successful Properties 9688 2097



Wenzhuo (alice) Wang 0432182273



## U1 SEVEN HILLS





**GROUND FLOOR** 





FIRST FLOOR







SITE PLAN



## U2 SEVEN HILLS



3D VIEW







FIRST FLOOR

PROPERTY PLAN

**GROUND FLOOR** 



| <b>Ha</b> | - | <u> </u> | <b>A</b> | GROUND<br>FLOOR | FIRST FLOOR<br>(INC BALCONY) | PORCH | BACKYARD<br>(INC PATIO) | GAIMGE<br>INC STORAGE<br>IN BASEMENT) | TOTAL AREA |
|-----------|---|----------|----------|-----------------|------------------------------|-------|-------------------------|---------------------------------------|------------|
| 4         |   |          |          |                 |                              |       |                         |                                       |            |



Area quarties for search quarties risk, this plant is the following property and, all informations analyses planted from mature formed to be included. We have no should in its suscept to be included to the followin