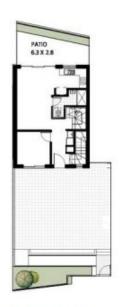

## U2 SEVEN HILLS

3D VIEW

FIRST FLOOR

PROPERTY PLAN

**GROUND FLOOR** 

| <b>Ha</b> | - | <u> </u> | <b>A</b> | GROUND<br>FLOOR | FIRST FLOOR<br>(INC BALCONY) | PORCH | BACKYARD<br>(INC PATIO) | GAIMGE<br>INC STORAGE<br>IN BASEMENT) | TOTAL AREA |
|-----------|---|----------|----------|-----------------|------------------------------|-------|-------------------------|---------------------------------------|------------|
| 4         |   |          |          |                 |                              |       |                         |                                       |            |