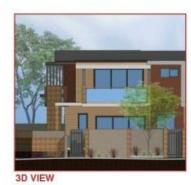

## U2 SEVEN HILLS

3D VIEW

FIRST FLOOR

PROPERTY PLAN

**GROUND FLOOR** 

| <b>Ha</b> | - | <u> </u> | <b>A</b> | GROUND<br>FLOOR | FIRST FLOOR<br>(INC BALCONY) | PORCH | BACKYARD<br>(INC PATIO) | GAIMGE<br>INC STORAGE<br>IN BASEMENT) | TOTAL AREA |
|-----------|---|----------|----------|-----------------|------------------------------|-------|-------------------------|---------------------------------------|------------|
| 4         |   |          |          |                 |                              |       |                         |                                       |            |