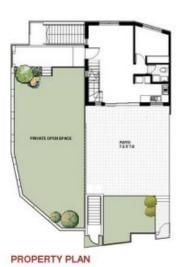

## U2 SEVEN HILLS

3D VIEW

FIRST FLOOR

PROPERTY PLAN

**GROUND FLOOR** 

| <b>Ha</b> | - | <u> </u> | <b>A</b> | GROUND<br>FLOOR | FIRST FLOOR<br>(INC BALCONY) | PORCH | BACKYARD<br>(INC PATIO) | GAIMGE<br>INC STORAGE<br>IN BASEMENT) | TOTAL AREA |
|-----------|---|----------|----------|-----------------|------------------------------|-------|-------------------------|---------------------------------------|------------|
| 4         |   |          |          |                 |                              |       |                         |                                       |            |