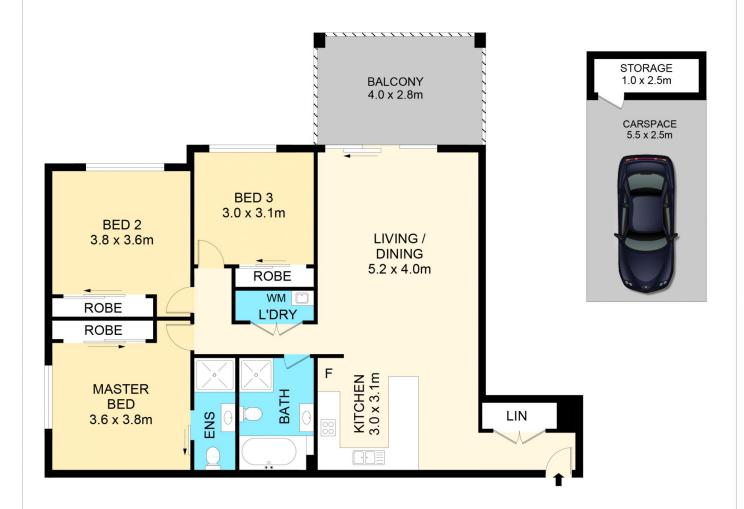

## 206B/1-7 Hawkesbury Road Westmead NSW

This 3 bedroom fabulous apartment designed for comfortable modern living environment and now is looking for the new owner. It situated in a convenient location on the edge of the dynamic and booming cosmopolitan Parramatta CBD and within a short stroll to Westmead station, bus stops, shopping centre, Westmead Public School, hospital, and easy access to Great western highway and M4.

## Features:

- ? 3 good size bedrooms with mirrored built in wardrobes
- ? Ensuite to the master bedroom
- ? Spacious living and dinning area with laminate flooring
- ? Quality kitchen with gas cooking, oven, range hood and dishwasher
- ? Split air conditioning in living
- ? Big balcony face to the outdoor entertaining area and

## 206B/1-7 Hawkesbury Road, Westmead

Disclaime

Floor Plan measurements are approximate and are for illustrative purposes only. While we cannot doubt the floor plans accuracy , we make no guarantee , warranty or representation as to the accuracy and completeness of the floor plan