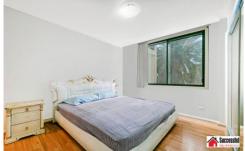

## Features:

- ? 3 good size bedrooms with mirrored built in wardrobes
- ? Ensuite to the master bedroom
- ? Spacious living and dinning area with laminate flooring
- ? Quality kitchen with gas cooking, oven, range hood and dishwasher
- ? Split air conditioning in living
- ? Big balcony face to the outdoor entertaining area and