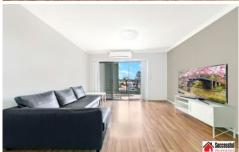

## Features:

- ? 3 good size bedrooms with mirrored built in wardrobes
- ? Ensuite to the master bedroom
- ? Spacious living and dinning area with laminate flooring
- ? Quality kitchen with gas cooking, oven, range hood and dishwasher
- ? Split air conditioning in living
- ? Big balcony face to the outdoor entertaining area and