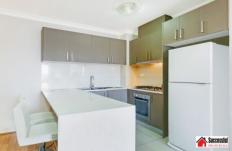

## Features:

- ? 3 good size bedrooms with mirrored built in wardrobes
- ? Ensuite to the master bedroom
- ? Spacious living and dinning area with laminate flooring
- ? Quality kitchen with gas cooking, oven, range hood and dishwasher
- ? Split air conditioning in living
- ? Big balcony face to the outdoor entertaining area and