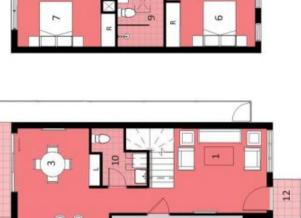

## 79-83 HAMBLEDON ROAD

3.5 x 3.9 3.5 x 3.0 3.5 x 3.0 3.5 x 2.9 3.5 x 2.9 3.0 x 4.1 2.4 x 1.4 3.0 x 1.9 1.0 x 1.3 4.0 x 2.0 1.7 x 1.2 3.5 x 1.1 2.3 x 1.1 2.3 x 1.1 3.0 x 3.3 3.0 x

11

z

4 BEDROOM

5 BEDROOM

3 BEDROOM