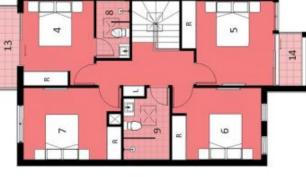

## 79-83 HAMBLEDON ROAD

3.5 x 3.9 3.5 x 3.0 3.5 x 3.0 3.5 x 2.9 3.5 x 2.9 3.0 x 4.1 2.4 x 1.4 3.0 x 1.9 1.0 x 1.3 4.0 x 2.0 1.7 x 1.2 3.5 x 1.1 2.3 x 1.1 2.3 x 1.1 3.0 x 3.3 3.0 x

11

z

4 BEDROOM

5 BEDROOM

3 BEDROOM