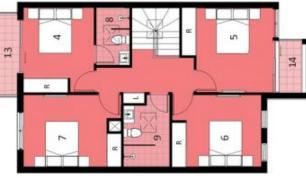

## 79-83 HAMBLEDON ROAD

3.5 x 3.9 3.5 x 3.0 3.5 x 3.0 3.5 x 2.9 3.5 x 2.9 3.0 x 4.1 2.4 x 1.4 3.0 x 1.9 1.0 x 1.3 4.0 x 2.0 1.7 x 1.2 3.5 x 1.1 2.3 x 1.1 2.3 x 1.1 3.0 x 3.3 3.0 x

11

z

4 BEDROOM

5 BEDROOM

3 BEDROOM