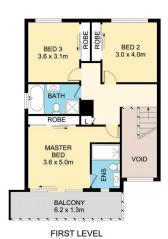

## 35 Victoria Road Rooty Hill NSW

Cleverly designed to maximize its generous floor plan.

Situated in a much sought after area is this excellently presented free standing four bedroom home.

Four spacious, sunny bedrooms with ensuite to the main (including one parent room on ground floor). Ducted air conditioning.

Under stairs storage, modern open plan kitchen with gas cook top.

Fully fenced low maintenance private backyard.

## Features include

- 4 double size bedrooms (parent room on ground floor) all with built ins
- Master bedroom with ensuite

4 📭 3 🖺 4 🕰

Price: Under Contract

View: https://www.spgr.com.au/6108064

Feng (vic) Xiao 9688 2097

## 35 Victotia Road, Rooty Hill

Disclaimer
Floor Plan measurements are approximate and are for illustrative purposes only. While we cannot doubt the floor plans accuracy , we make no guarantee , warranty or representation as to the accuracy and completeness of the floor plan