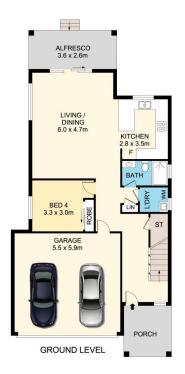

## 35 Victoria Road Rooty Hill NSW

Cleverly designed to maximize its generous floor plan.

Situated in a much sought after area is this excellently presented free standing four bedroom home.

Four spacious, sunny bedrooms with ensuite to the main (including one parent room on ground floor). Ducted air conditioning.

Under stairs storage, modern open plan kitchen with gas cook top.

Fully fenced low maintenance private backyard.

## Features include

- 4 double size bedrooms (parent room on ground floor) all with built ins
- Master bedroom with ensuite

4 📭 3 🖺 4 🕰

Price: Under Contract

View: https://www.spgr.com.au/6108064

Feng (vic) Xiao 9688 2097

## 35 Victotia Road, Rooty Hill

Disclaimer
Floor Plan measurements are approximate and are for illustrative purposes only. While we cannot doubt the floor plans accuracy , we make no guarantee , warranty or representation as to the accuracy and completeness of the floor plan