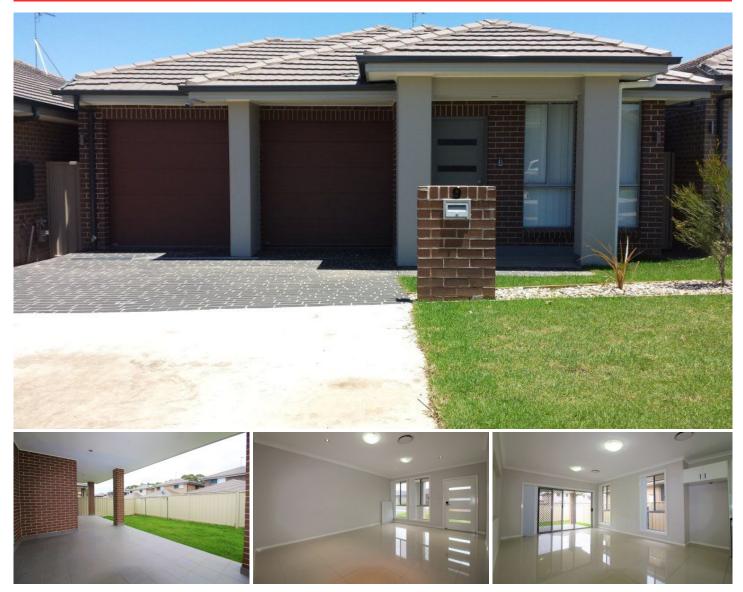

## 9 Fairlie Street Kellyville Ridge NSW

Excellent opportunity to rent in the heart of Kellyville Ridge.

The property is in close proximity to Stanhope shopping center, medical center and leisure center.

Key features include:

- ? Ducted reverse cycle air conditioning
- ? Spacious bedrooms with built-in robes
- ? En-suite to master bedroom
- ? Open plan kitchen and dining
- ? Modern kitchen with gas cooking and stainless steel appliances
- ? Dishwasher included
- ? Formal lounge
- ? Internal laundry with tub
- ? Vertical blinds
- ? Security alarm
- ? Video intercom

## 3 🛤 2 🚰 2 🚘

View : https://www.spgr.com.au/6108074