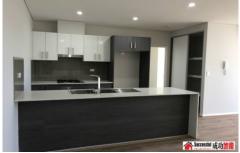

## Features:

- ? Split-Air conditioning
- ? Spacious bedrooms
- ? Master bedroom with built-in robe and en-suite
- ? Modern kitchen with gas cooling
- ? Stainless steel appliances to kitchen with dishwasher included
- ? Internal laundry with tub
- ? Security alarm
- ? Intercom
- ? Vertical blinds