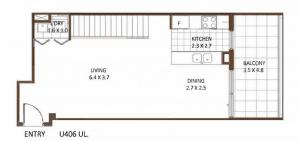

N

- KEY FEATURES
  1. ULTRA MODERN KITCHEN & BATH
  2. LINEN CUPBOARD
  3. ENERGY EFFICIENT APPLIANCES
  4. INNOVATIVE DESIGN

FOURTH FLOOR PLAN

U406 LL.

CARPARKING