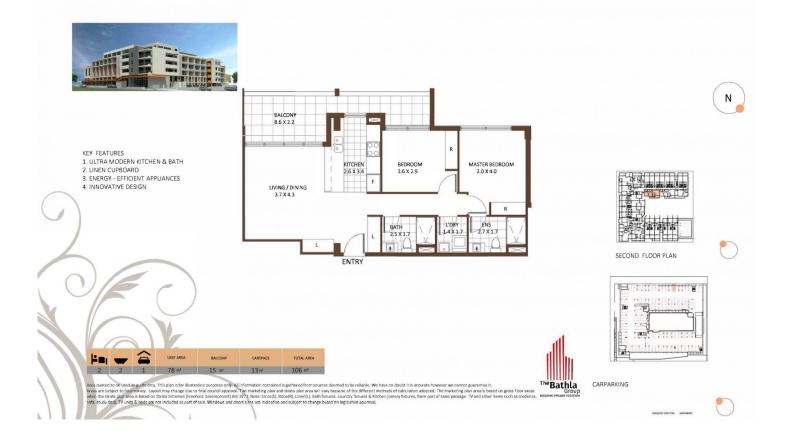

## 214/25 Railway Road Quakers Hill NSW

Brand new settled modern style apartment located in the heart of Quakers Hill. Single level and duplex style 2 bedrooms apartment offer large living area and north-facing balcony. Walking distance to the train station, local restaurants, supermarket, community centre, medical centre, Western Sydney University & Nirimba TAFE.

## Features:

- ? Split-Air conditioning
- ? Spacious bedrooms
- ? Master bedroom with built-in robe and en-suite
- ? Modern kitchen with gas cooling
- ? Stainless steel appliances to kitchen with dishwasher included
- ? Internal laundry with tub
- ? Security alarm
- ? Intercom
- ? Vertical blinds

## 2 🕒 2 🖺 1 🖨

**Price:** Under Contract

View: https://www.spgr.com.au/6108097

Successful Properties 9688 2097

Qiuling (jolin) Wang 9688 2097

2 Bedroom

1 Car space

2 Bath