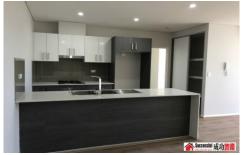

## Features:

- ? Split-Air conditioning
- ? Spacious bedrooms
- ? Master bedroom with built-in robe and en-suite
- ? Modern kitchen with gas cooling
- ? Stainless steel appliances to kitchen with dishwasher included
- ? Internal laundry with tub
- ? Security alarm
- ? Intercom
- ? Vertical blinds