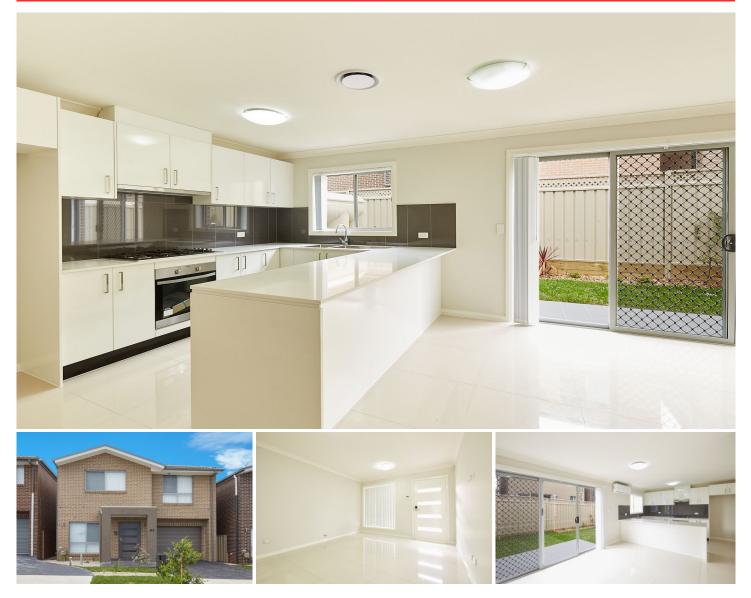

## 102-104 Burdekin Road Schofields NSW

Brand new FREESTANDING four bedroom home in the heart of Schofields, within few minutes walk to train station and Woolworths supermarket.

Features include:

- Built-in robes with mirror finish to all bedrooms
- En-suite to main bedroom
- Quality laminated flooring to all bedrooms

- 2 contemporary bathrooms plus 3rd guest toilet downstairs

- Stone bench top & stainless steel appliances including dishwasher

- Gas cooking
- Polished floor tiles to living & kitchen zones
- Reverse cycle climate control for year-round comfort
- Gas hot water system
- Internal access to single garage plus one car space
- Fully fenced backyard