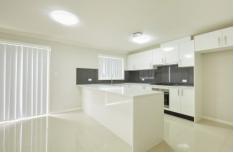

## Features include:

- Built-in robes with mirror finish to all bedrooms
- En-suite to main bedroom
- Quality laminated flooring to all bedrooms
- 2 contemporary bathrooms plus 3rd guest toilet downstairs
- Stone bench top & stainless steel appliances including dishwasher
- Gas cooking
- Polished floor tiles to living & kitchen zones
- Reverse cycle climate control for year-round comfort
- Gas hot water system
- Internal access to single garage plus one car space
- Fully fenced backyard