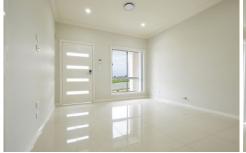

## Features include:

- Built-in robes with mirror finish to all bedrooms
- En-suite to main bedroom
- Quality laminated flooring to all bedrooms
- 2 contemporary bathrooms plus 3rd guest toilet downstairs
- Stone bench top & stainless steel appliances including dishwasher
- Gas cooking
- Polished floor tiles to living & kitchen zones
- Reverse cycle climate control for year-round comfort
- Gas hot water system
- Internal access to single garage plus one car space
- Fully fenced backyard