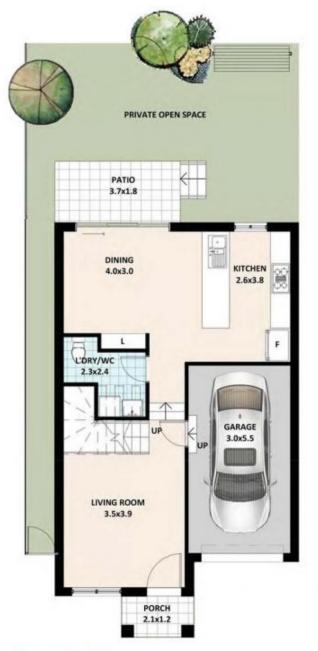

## 9 102 - 104 Burdekin Rd Schofields

GROUND FLOOR PLAN

FIRST FLOOR PLAN

| - | - | â | _ | GROUND<br>FLOOR | FIRST FLOOR<br>(INC BALCONY) | PORCH            | BACKYARD<br>(INC PATIO) | CAR SPACE | TOTAL AREA         |
|---|---|---|---|-----------------|------------------------------|------------------|-------------------------|-----------|--------------------|
| 4 | 2 | 1 | 1 |                 | 76 m²                        | 2 m <sup>3</sup> | 51 m²                   |           | 217 m <sup>2</sup> |