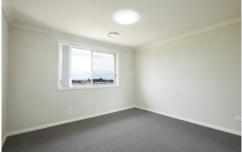

## Features include:

- Built-in robes with mirror finish to all bedrooms
- En-suite to main bedroom
- Quality laminated flooring to all bedrooms
- 2 contemporary bathrooms plus 3rd guest toilet downstairs
- Stone bench top & stainless steel appliances including dishwasher
- Gas cooking
- Polished floor tiles to living & kitchen zones
- Reverse cycle climate control for year-round comfort
- Gas hot water system
- Internal access to single garage plus one car space
- Fully fenced backyard