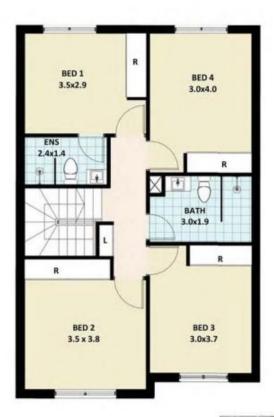

## 9 102 - 104 Burdekin Rd Schofields

GROUND FLOOR PLAN

FIRST FLOOR PLAN

| - | - | â | _ | GROUND<br>FLOOR | FIRST FLOOR<br>(INC BALCONY) | PORCH            | BACKYARD<br>(INC PATIO) | CAR SPACE | TOTAL AREA         |
|---|---|---|---|-----------------|------------------------------|------------------|-------------------------|-----------|--------------------|
| 4 | 2 | 1 | 1 |                 | 76 m²                        | 2 m <sup>3</sup> | 51 m²                   |           | 217 m <sup>2</sup> |

## Features include:

- Built-in robes with mirror finish to all bedrooms
- En-suite to main bedroom
- Quality laminated flooring to all bedrooms
- 2 contemporary bathrooms plus 3rd guest toilet downstairs
- Stone bench top & stainless steel appliances including dishwasher
- Gas cooking
- Polished floor tiles to living & kitchen zones
- Reverse cycle climate control for year-round comfort
- Gas hot water system
- Internal access to single garage plus one car space
- Fully fenced backyard