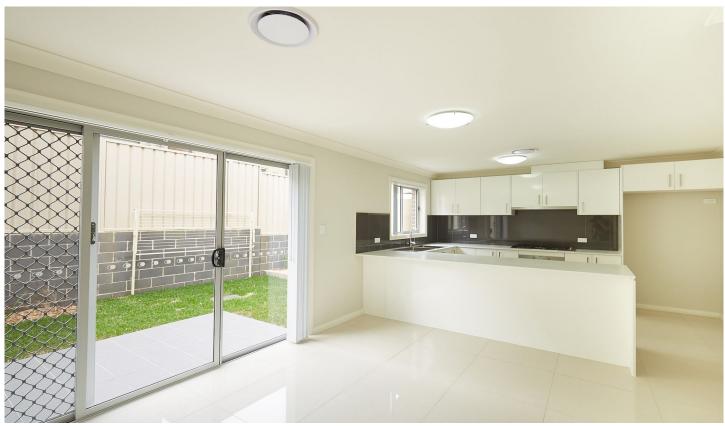

## 48 Grima Street Schofields NSW

Brand new FREESTANDING four bedroom home in the heart of Schofields, within few minutes walk to train station and Woolworths supermarket.

## Features include:

- Built-in robes with mirror finish to all bedrooms
- En-suite to main bedroom
- Quality laminated flooring to all bedrooms
- 2 contemporary bathrooms plus 3rd guest toilet downstairs
- Stone bench top & stainless steel appliances including dishwasher
- Gas cooking
- Polished floor tiles to living & kitchen zones
- Reverse cycle climate control for year-round comfort
- Gas hot water system
- Internal access to single garage plus one car space
- Fully fenced backyard