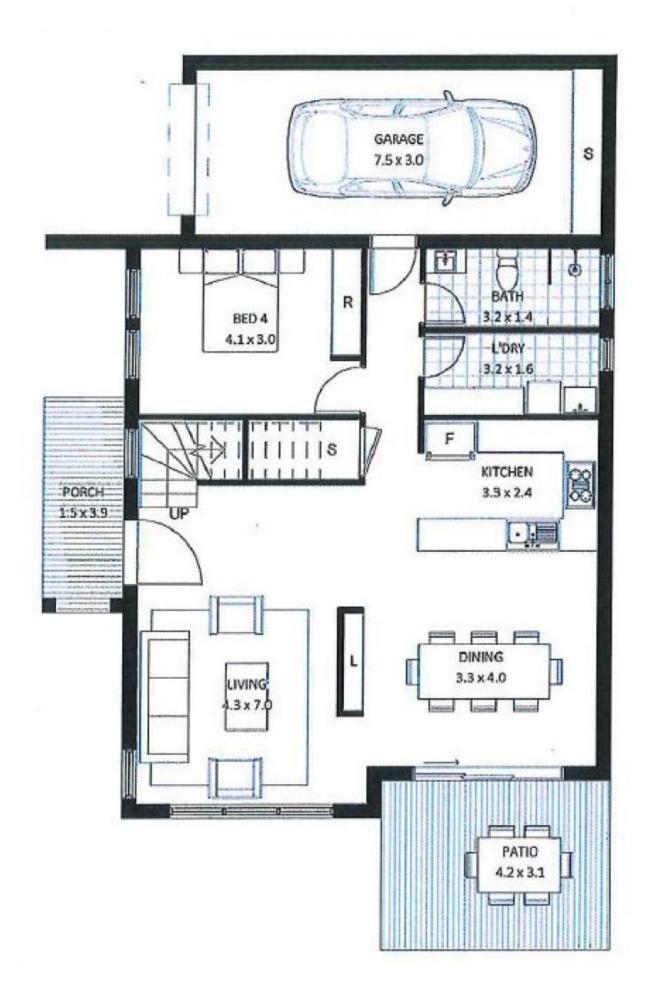

## Features:

? Flexible layout creates a selections of spacious living zones.

- ? 4 Spacious bedrooms and 3 bathrooms
- ? Master bedroom with en-suite and W.I.R
- ? State of Art-Fittings, qualities appliances, timber floor
- ? High ceilings and exquisite tiling
- ? Video intercom and alarm system
- ? Single lock-up garages plus one car space
- ? Deducted air conditioning
- ? Minutes walking distance to New Cudgegong Road train

## 4 🛤 3 🚔 2 🚘

Price : Under Contract

View : https://www.spgr.com.au/6108112

Xiaohong (sally) Chang 9688 2097