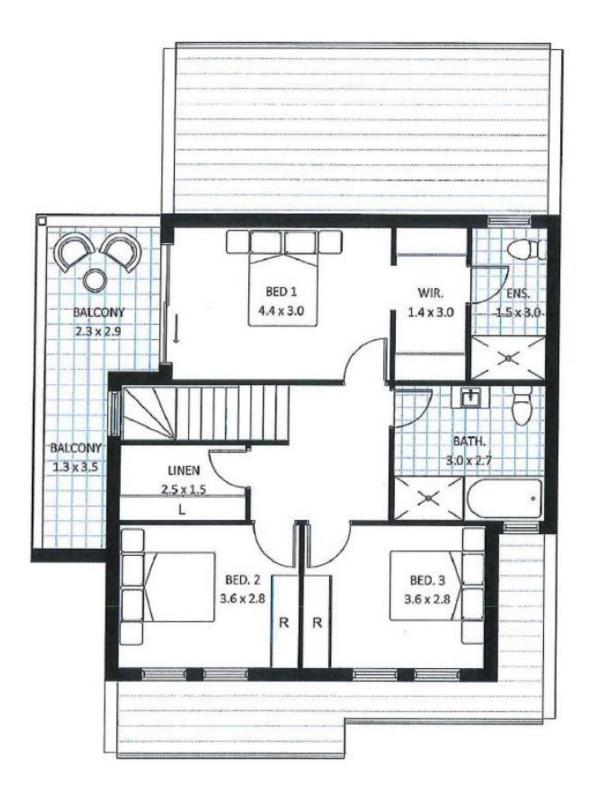

## Features:

? Flexible layout creates a selections of spacious living zones.

- ? 4 Spacious bedrooms and 3 bathrooms
- ? Master bedroom with en-suite and W.I.R
- ? State of Art-Fittings, qualities appliances, timber floor
- ? High ceilings and exquisite tiling
- ? Video intercom and alarm system
- ? Single lock-up garages plus one car space
- ? Deducted air conditioning
- ? Minutes walking distance to New Cudgegong Road train

## 4 🛤 3 🚔 2 🚘

Price : Under Contract

View : https://www.spgr.com.au/6108112

Xiaohong (sally) Chang 9688 2097