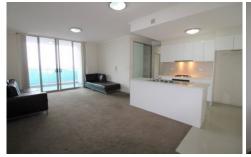

809/3-5 Weston Street Rosehill NSW

Executive style living in a central location.

Cleverly designed to maximize its space. This 2 bedroom apartment within a well maintained complex offers large open plan living area as well dining area, modern kitchen with gas cooking, air conditioning and internal laundry, underground security car space, and close proximity to schools, shops and easy access to M4 and M2 motorway.

## Other features include:

- Modern kitchen with stainless steel appliances
- Double sized bedrooms with built-in robes
- En-suite to master bedroom
- Contemporary bathroom plus separate internal laundry
- Light filled unit with generous open plan living/dining area
- Single secure car space with lift access and a storage locker
- Easy stroll to restaurants, shops and transport