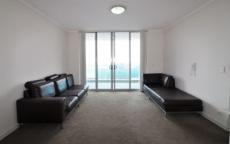

809/3-5 Weston Street Rosehill NSW

Executive style living in a central location.

Cleverly designed to maximize its space. This 2 bedroom apartment within a well maintained complex offers large open plan living area as well dining area, modern kitchen with gas cooking, air conditioning and internal laundry, underground security car space, and close proximity to schools, shops and easy access to M4 and M2 motorway.

## Other features include:

- Modern kitchen with stainless steel appliances
- Double sized bedrooms with built-in robes
- En-suite to master bedroom
- Contemporary bathroom plus separate internal laundry
- Light filled unit with generous open plan living/dining area
- Single secure car space with lift access and a storage locker
- Easy stroll to restaurants, shops and transport