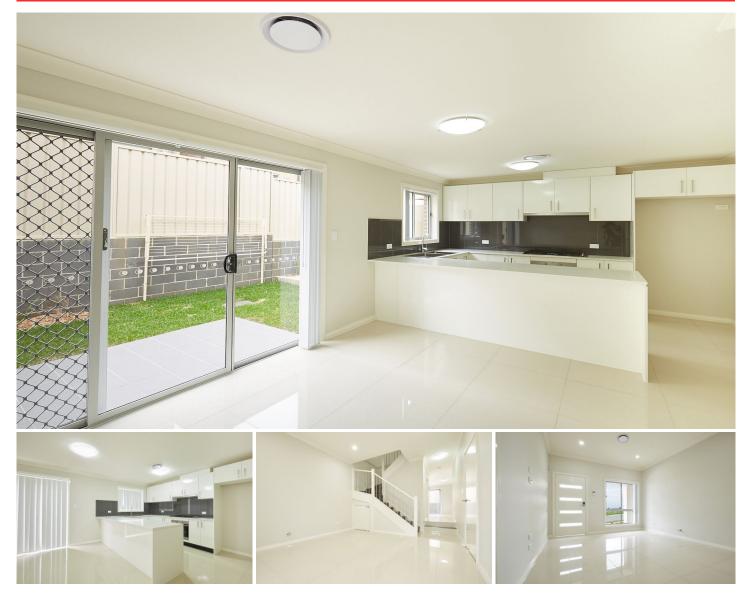

## **50 Grima Street Schofields NSW**

Brand new FREESTANDING four bedroom home in the heart of Schofields, within few minutes walk to train station and Woolworths supermarket.

Features include:

- Built-in robes with mirror finish to all bedrooms
- En-suite to main bedroom
- Quality laminated flooring to all bedrooms

- 2 contemporary bathrooms plus 3rd guest toilet downstairs

- Stone bench top & stainless steel appliances including dishwasher

- Gas cooking
- Polished floor tiles to living & kitchen zones
- Reverse cycle climate control for year-round comfort
- Gas hot water system
- Internal access to single garage plus one car space
- Fully fenced backyard