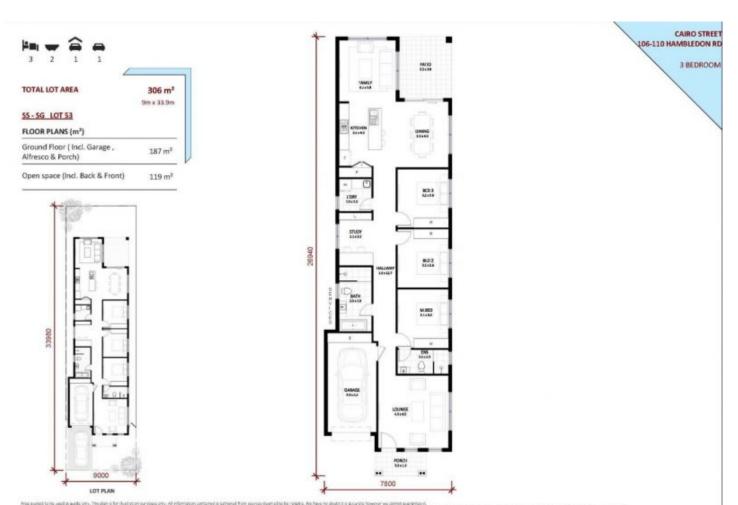

## This home offers:

- \* Open plan living, dining and kitchen area
- \* Formal living room
- \* Study