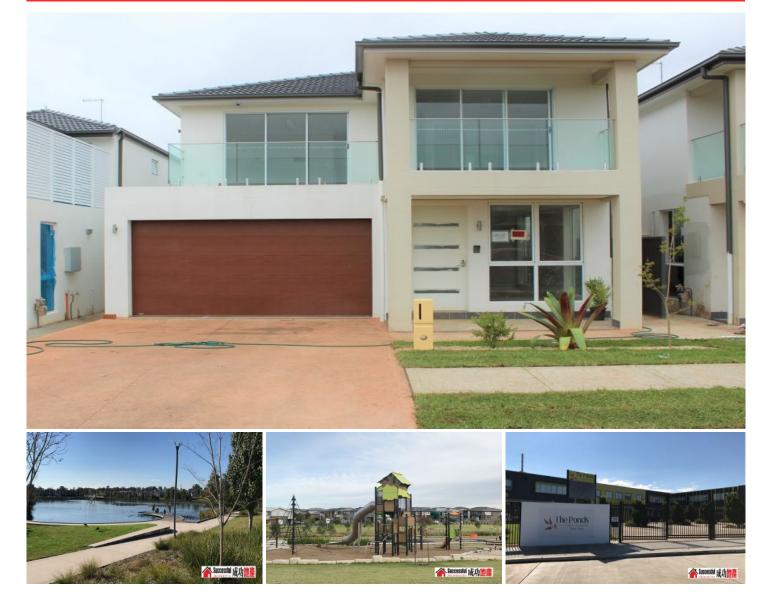

## **11 Furber Street The Ponds NSW**

Premiere Location surrounded by quality homes and attractive streetscapes.

In catchment of The Ponds High School and Riverbank Primary School.

Just a short drive from Rouse Hill Shopping Centre and the new Tallawong Road Metro Station (originally known as Cudgegong Road Metro Station).

This new boutique development offers the best of contemporary design and functionality with fabulous street appeal.

Features:

- Open plan living, dining and kitchen area
- Formal lounge room
- Upstairs rumpus
- Downstairs guest bedroom