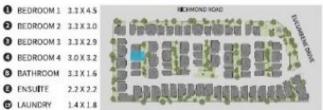

## 236 RICHMOND ROAD GLIMING/DINING 5.5X43 G BEDROOM1 3.3X45 WOODCROFT

**Ø** KITCHEN O wc

@ GARAGE PORCH @ PATIO

2.6 X 3.2 8 BEDROOM 2 3.3 X 3.0 

BEDROOM 4 3.0 X 3.2 

C LAUNDRY 1.4 X 1.8

SITE PLAN

**GROUND FLOOR** LEVEL 1

|    |   |   |   |                   |       |       |       |       | TOTALAREA |
|----|---|---|---|-------------------|-------|-------|-------|-------|-----------|
| 39 | 4 | 2 | 2 | 48 m <sup>1</sup> | 83 m² | 33 m/ | 20 m² | 16 m² | 270 m²    |