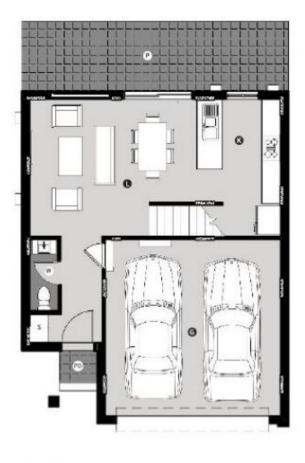

## 236 RICHMOND ROAD GLIMING/DINING 5.5X43 G BEDROOM1 3.3X45 WOODCROFT

**Ø** KITCHEN O wc

@ GARAGE PORCH @ PATIO

2.6 X 3.2 8 BEDROOM 2 3.3 X 3.0 

BEDROOM 4 3.0 X 3.2 

C LAUNDRY 1.4 X 1.8

SITE PLAN

**GROUND FLOOR** LEVEL 1