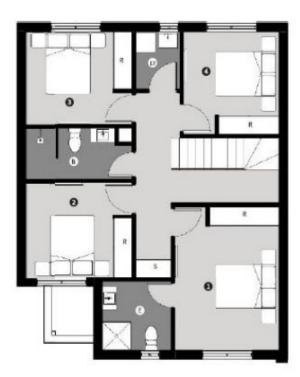

## 236 RICHMOND ROAD GLIMING/DINING 5.5X43 G BEDROOM1 3.3X45 WOODCROFT

**Ø** KITCHEN O wc

@ GARAGE PORCH @ PATIO

2.6 X 3.2 8 BEDROOM 2 3.3 X 3.0 

BEDROOM 4 3.0 X 3.2 

C LAUNDRY 1.4 X 1.8

SITE PLAN

**GROUND FLOOR** LEVEL 1