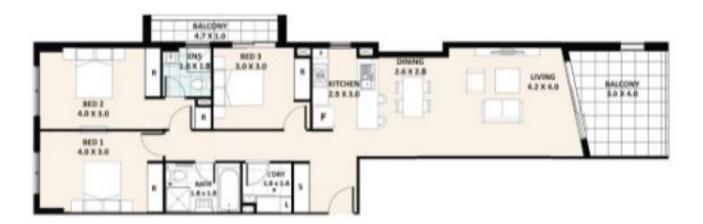

Designed with modern appliances, good sized living, dining & bedroom zones, light filled with kitchens & lovely private balconies.

Apartments are equipped with modern features such as:

- ? 3 nice size bedrooms
- ? Mirrored Built in robes in all the bedrooms.
- ? Ensuite to Master Bedroom
- ? Split air-conditioning in living
- ? Stainless steel kitchen appliances
- ? Instant water heater
- ? Intercom