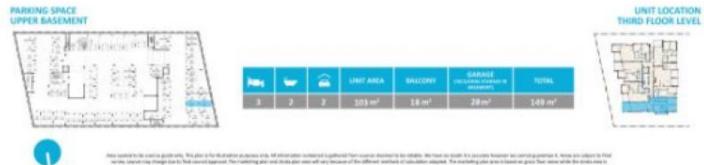

Designed with modern appliances, good sized living, dining & bedroom zones, light filled with kitchens & lovely private balconies.

Apartments are equipped with modern features such as:

- ? 3 nice size bedrooms
- ? Mirrored Built in robes in all the bedrooms.
- ? Ensuite to Master Bedroom
- ? Split air-conditioning in living
- ? Stainless steel kitchen appliances
- ? Instant water heater
- ? Intercom