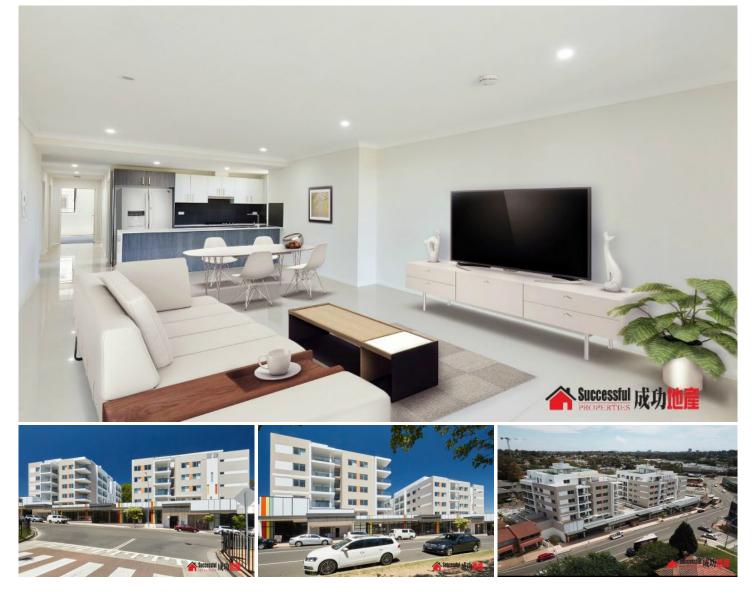

## A403/140-148 Best Road Seven Hills NSW

This complex is a stone's throw of Seven Hills Train Station, Schools, Major Banks, Restaurants, Fast Food Shops, and Supermarkets such as Woolworth, Coles, ALDI and Centro Shopping Centre.

Designed with modern appliances, good sized living, dining & bedroom zones, light filled with kitchens & lovely private balconies.

Apartments are equipped with modern features such as:

- ? 3 nice size bedrooms
- ? Mirrored Built in robes in all the bedrooms.
- ? Ensuite to Master Bedroom
- ? Split air-conditioning in living
- ? Stainless steel kitchen appliances
- ? Instant water heater
- ? Intercom