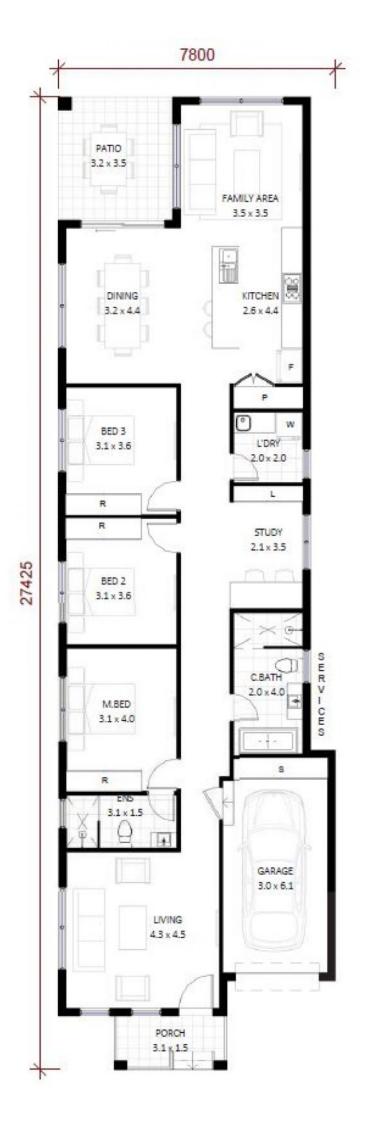

If you're looking for a home in a highly sought area while maintaining affordability, consider these cleverly designed homes with luxury inclusions.

This home offers:

- \* Open plan living, dining and kitchen area
- \* Formal living room
- \* Fully equipped kitchen with stone bench top, stainless

3 🛤 2 🚔 2 🚘

View : https://www.spgr.com.au/6108188

Successful Properties 9688 2097