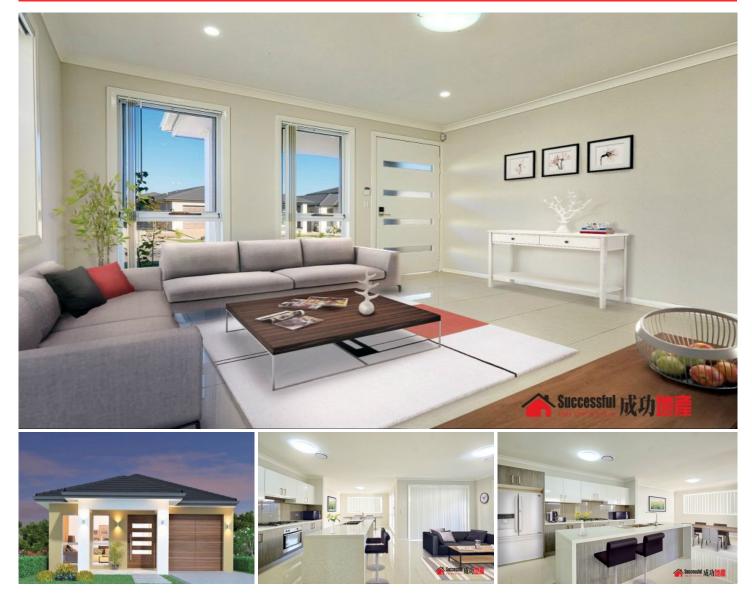

## **4 Gowrie Street The Ponds NSW**

Sales Office: 212 Greenview Parade

- CATCHMENT OF THE PONDS HIGH SCHOOL & RIVERBANK PRIMARY SCHOOLS - WALKABLE DISTANCE TO NEW (Tallawong) METRO STATION

Offering clever family functionality with fabulous suburb appeal.

If you're looking for a home in a highly sought area while maintaining affordability, consider these cleverly designed homes with luxury inclusions.

This home offers:

- \* Open plan living, dining and kitchen area
- \* Formal living room
- \* Fully equipped kitchen with stone bench top, stainless