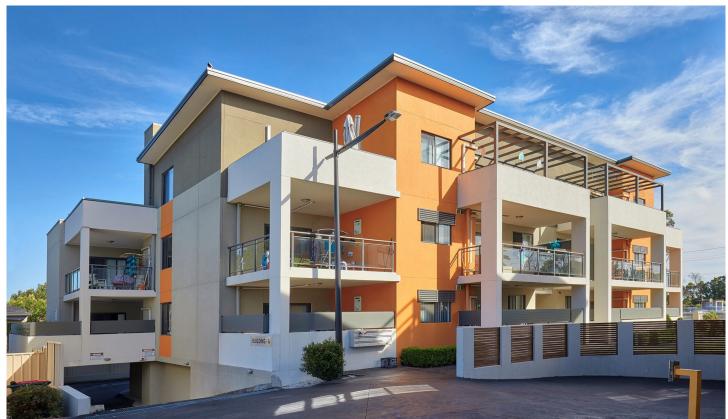

## 101A/1-7 Hawkesbury Road Westmead NSW

Take advantage of this ground floor 3 bedrooms apartment plus resort style courtyard. Wardrobe in each bedroom, separate storage area and laundry.

There is plenty of space for you to utilize every aspect. Large living area and a clever open space layout offer you plenty of fresh ideas. Secure parking space in the basement with automatically garage door. Great sized courtyard delivers natural light and fresh ventilation. Extra security door can access to the common area and bus stop from courtyard. The ground floor apartment is the perfect location for anyone who enjoys a comfortable life.

## Features:

- ? 3 good size bedrooms with mirrored built-in wardrobes
- ? Ensuite to the master bedroom
- ? Spacious living and dining area with laminate flooring
- ? Quality kitchen with gas cooking, oven, range hood and