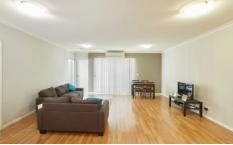

## Features:

- ? 3 good size bedrooms with mirrored built-in wardrobes
- ? Ensuite to the master bedroom
- ? Spacious living and dining area with laminate flooring
- ? Quality kitchen with gas cooking, oven, range hood and