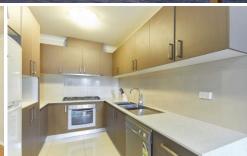

## Features:

- ? 3 good size bedrooms with mirrored built-in wardrobes
- ? Ensuite to the master bedroom
- ? Spacious living and dining area with laminate flooring
- ? Quality kitchen with gas cooking, oven, range hood and